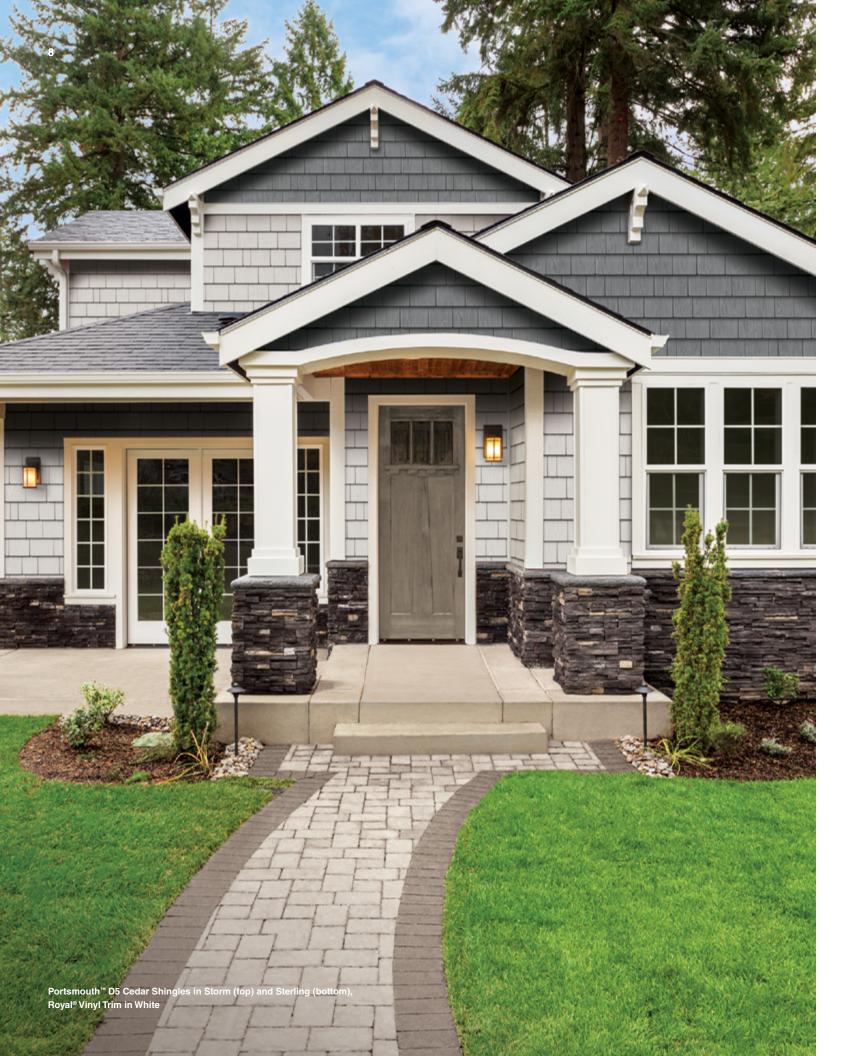

## Heightened curb appeal: one amazing accent after another.

Whether you're mixing Hand-Split Shake into a clapboarded Craftsman for a rustic vibe, or creating coastal ambience with Half Round accents, every one of our Shake & Shingles profiles will help take your exterior to the next level—the one where you can't help but smile every time you look at it.

- Provides the beauty of cedar shake without the ongoing maintenance headaches
- Deep and varied profile options—from
   5" to 9" reveals
- A range of realistic natural cedar textures—from classic to bold
- Broad color palette from traditional to expressive SmartStyles<sup>™</sup> options
- Innovative Weathered and Woodland colors deliver the look of aged cedar and stained cedar, respectively