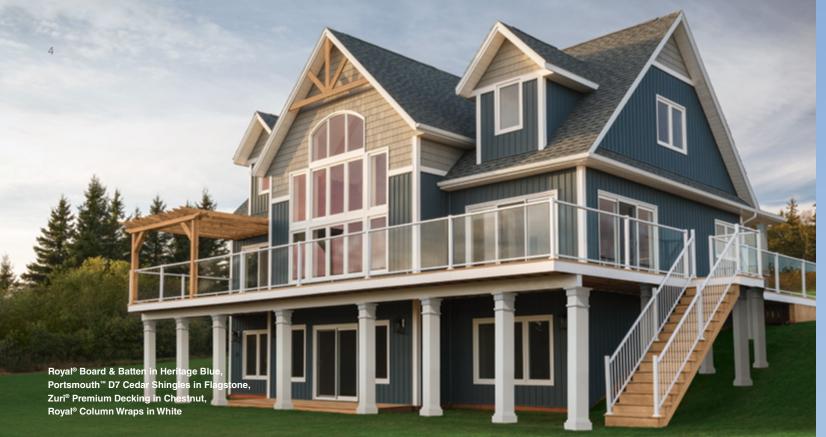

## Heightened curb appeal: one amazing accent after another.

Whether you're mixing Hand-Split Shake into a clapboarded Craftsman for a rustic vibe, or creating coastal ambience with Half Round accents, every one of our Shake & Shingles profiles will help take your exterior to the next level—the one where you can't help but smile every time you look at it.

- Provides the beauty of cedar shake without the ongoing maintenance headaches
- Deep and varied profile options—from
   5" to 9" reveals
- A range of realistic natural cedar textures—from classic to bold
- Broad color palette from traditional to expressive SmartStyles<sup>™</sup> options
- Innovative Weathered and Woodland colors deliver the look of aged cedar and stained cedar, respectively