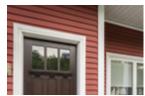

## Heightened curb appeal: one amazing accent after another.

Whether you're mixing Hand-Split Shake into a clapboarded Craftsman for a rustic vibe, or creating coastal ambience with Half Round accents, every one of our Shake & Shingles profiles will help take your exterior to the next level—the one where you can't help but smile every time you look at it.

- Provides the beauty of cedar shake without the ongoing maintenance headaches
- Deep and varied profile options—from
   5" to 9" reveals
- A range of realistic natural cedar textures—from classic to bold
- Broad color palette from traditional to expressive SmartStyles<sup>™</sup> options
- Innovative Weathered and Woodland colors deliver the look of aged cedar and stained cedar, respectively