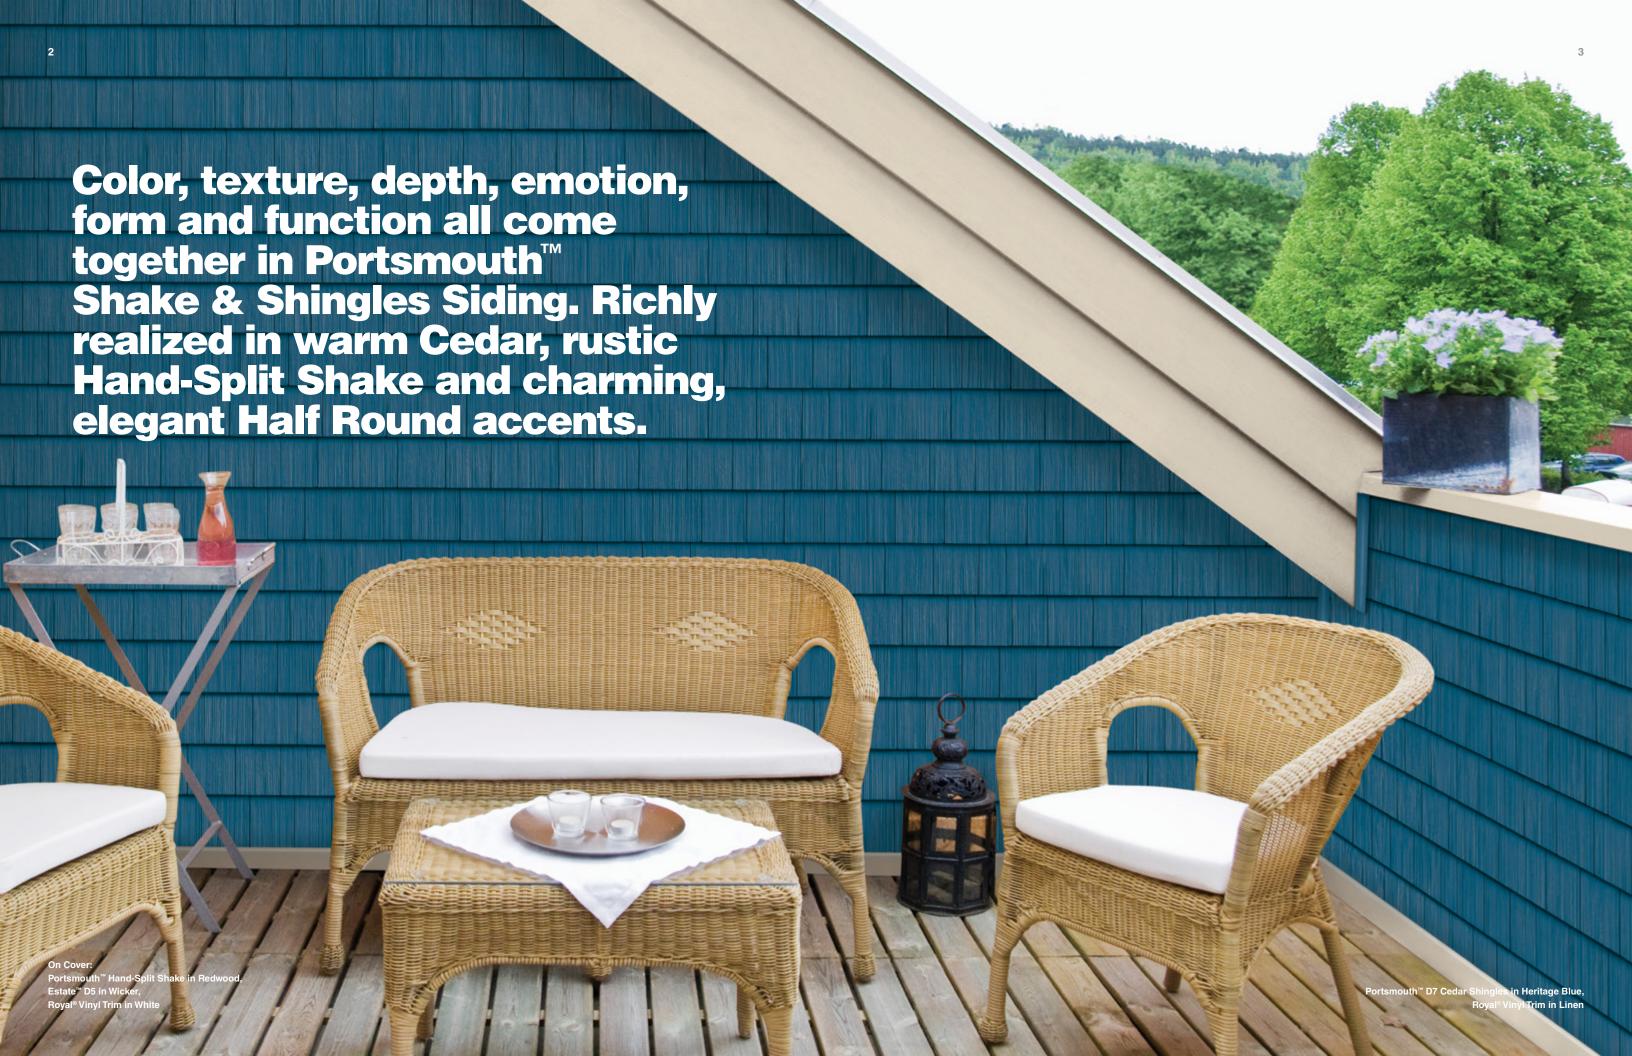

### PORTSMOUTH

SHAKE & SHINGLES
BY ROYAL

### **Engineered with deep texture and low maintenance.**

Elegant, quaint, heart-tugging, charming, down-to-earth: our Portsmouth™ Shake & Shingles Siding is available in every variety of curb appeal.

The best part: our dramatic color and style options carry near-zero maintenance drama. Portsmouth doesn't warp, buckle or sag, and comes with a Lifetime Limited Warranty.