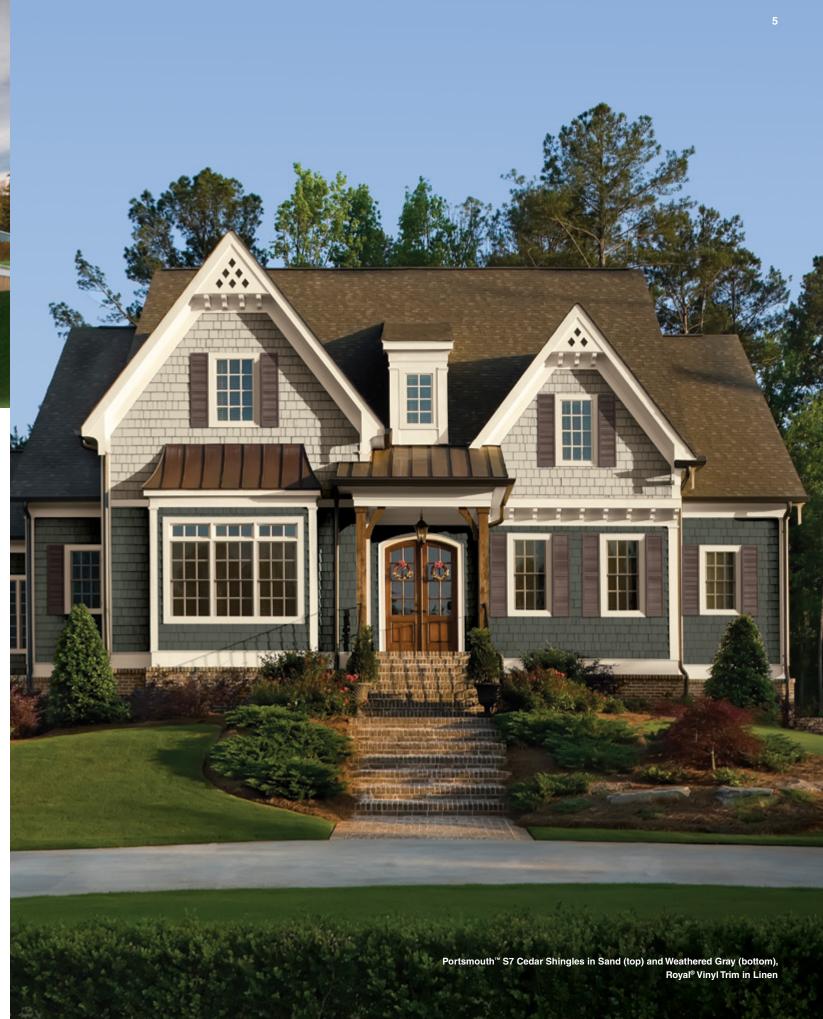

## Heightened curb appeal: one amazing accent after another.

Whether you're mixing Hand-Split Shake into a clapboarded Craftsman for a rustic vibe, or creating coastal ambience with Half Round accents, every one of our Shake & Shingles profiles will help take your exterior to the next level—the one where you can't help but smile every time you look at it.

- Provides the beauty of cedar shake without the ongoing maintenance headaches
- Deep and varied profile options—from
   5" to 9" reveals
- A range of realistic natural cedar textures—from classic to bold
- Broad color palette from traditional to expressive SmartStyles<sup>™</sup> options
- Innovative Weathered and Woodland colors deliver the look of aged cedar and stained cedar, respectively