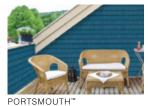

### PORTSMOUTH

SHAKE & SHINGLES
BY ROYAL

### **Engineered with deep texture and low maintenance.**

Elegant, quaint, heart-tugging, charming, down-to-earth: our Portsmouth™ Shake & Shingles Siding is available in every variety of curb appeal.

The best part: our dramatic color and style options carry near-zero maintenance drama. Portsmouth doesn't warp, buckle or sag, and comes with a Lifetime Limited Warranty.

### Combine shades to amp up your curb appeal.

We develop our colors to keep their eye candy promises, no matter which ones you choose. How you organize and mix those colors can have a tremendous effect on the curb appeal of your Portsmouth™ Shake & Shingles Siding.

Looking to add depth to a lighter featured color? Complement it with a deeper blue or tan in the porch area. Also, play with darker shades in windows and trim to add a flash of personality. If you're using a deeper shade in the main area of your exterior, add a more neutral color in the gables to bring the natural world into the color scheme.