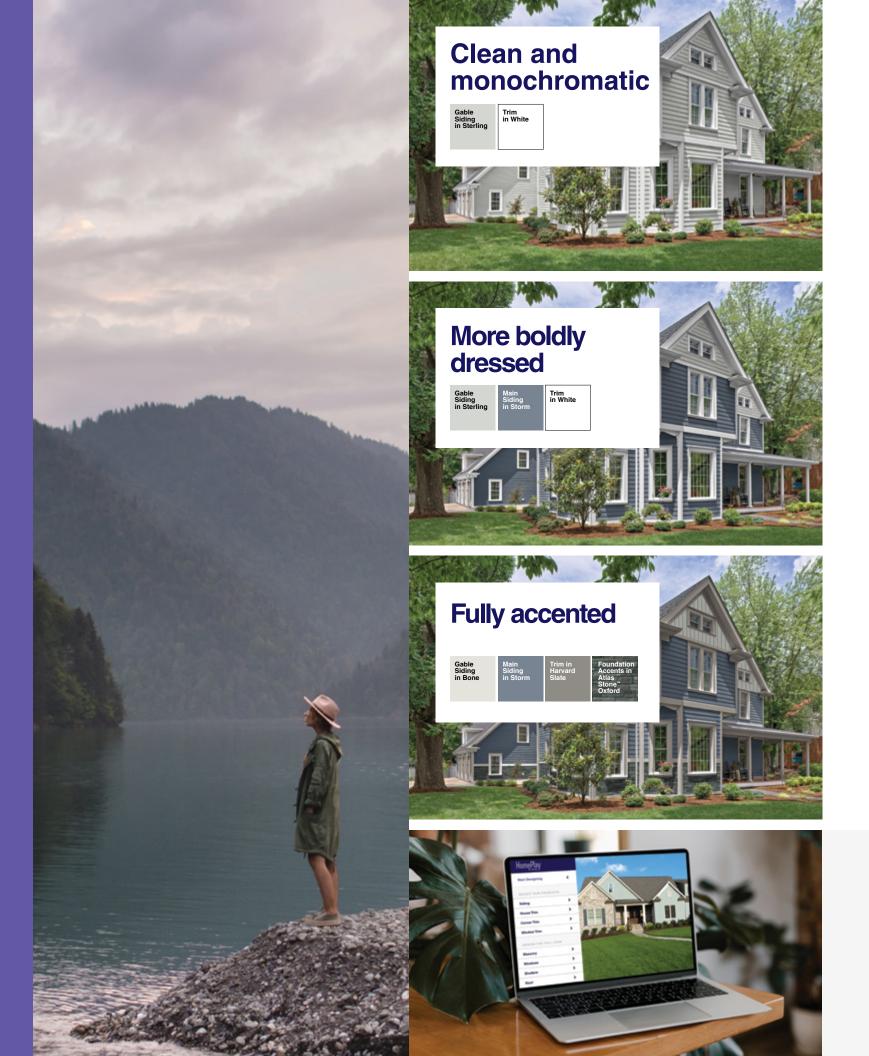

### Speak Volumes

Choosing the exterior that hits home comes down to the personality you want to project and using different style elements to communicate that personality. Color can set endlessly shifting, memorable moods and has a big say in the curb appeal conversation. These examples show how much you can differentiate by varying color and texture.

### Combine shades to amp up your curb appeal.

We develop our colors to keep their eye candy promises, no matter which ones you choose. How you organize and mix those colors can have a tremendous effect on the curb appeal of your Portsmouth™ Shake & Shingles Siding.

Looking to add depth to a lighter featured color? Complement it with a deeper blue or tan in the porch area. Also, play with darker shades in windows and trim to add a flash of personality. If you're using a deeper shade in the main area of your exterior, add a more neutral color in the gables to bring the natural world into the color scheme.