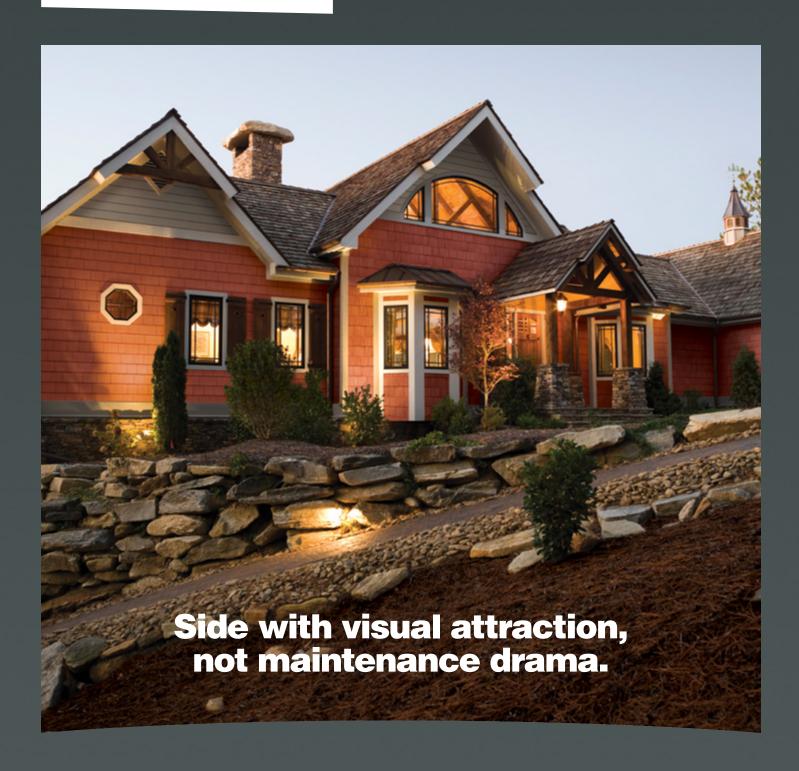

### **Engineered with deep texture and low maintenance.**

Elegant, quaint, heart-tugging, charming, down-to-earth: our Portsmouth™ Shake & Shingles Siding is available in every variety of curb appeal.

The best part: our dramatic color and style options carry near-zero maintenance drama. Portsmouth doesn't warp, buckle or sag, and comes with a Lifetime Limited Warranty.

- Never needs painting
- Designed to withstand hurricane-force winds up to 200 mph
- Manufactured from recyclable materials
- Two choices of single course shake that installs quickly, yet reduces waste in the gables