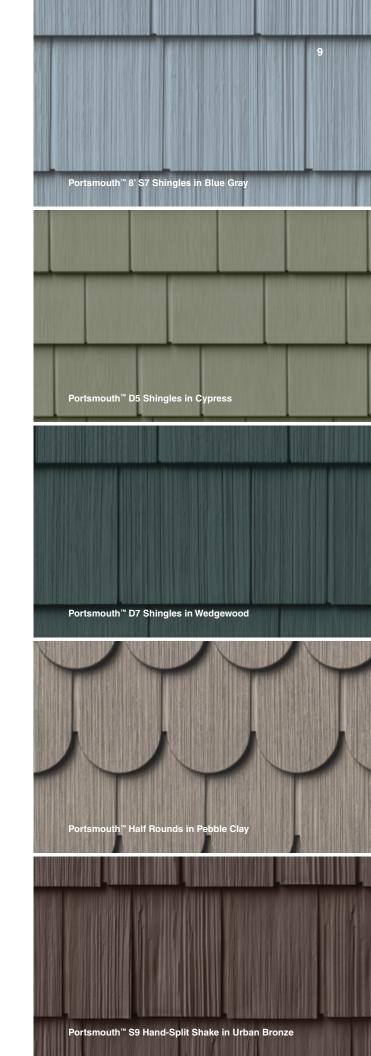

D7 and S7 available in all colors.
D5 only available in White, Sterling, Sand, Harvard Slate,
Pebble Clay, Cypress, Storm and Toasted Almond.
Half Rounds only available in White, Linen, Sand and Pebble Clay.
Hand-Split: See Royal® Product Directory for color availability.
Actual siding color may vary slightly from printed brochure.

| Colors                          |               |                |                |              |
|---------------------------------|---------------|----------------|----------------|--------------|
| Colorscapes® Dark Colors        | Redwood       | Shamrock       | Midnight Surf  | Granite      |
| Colorsca                        |               |                |                |              |
|                                 | Heritage Blue | Ironstone      | Riverway       | Сосоа        |
|                                 |               |                |                |              |
|                                 | Wedgewood     | Weathered Gray | Marine Blue    | Urban Bronze |
| n Colors                        |               |                |                |              |
| Colorscapes® Premium Colors     | Cypress       | Pebble Clay    | Storm          | Walnut       |
| lorscapes                       |               |                |                |              |
| ő                               | Tree Moss     | Rockslide      | Toasted Almond | Silver Mist  |
| Colors                          |               |                |                |              |
| Colorscapes® Traditional Colors | Vintage Cream | Sand           | Brownstone     | White        |
| scapes <sup>®</sup> 7           |               |                |                |              |
| Color                           | Heather       | Wicker         | Harvard Slate  | Linen        |
|                                 |               |                |                |              |
|                                 | Flagstone     | Blue Gray      | Sterling       | Soft Maple   |
| Woodland                        | 1 110         |                |                |              |
| >                               | Black Walnut  | Sedona Shadow  | Mountain Ash   | Rustic Gray  |
| Weathered                       |               |                |                |              |
| We                              | Gray Moss     | Cottonwood     | Aged Pewter    | Stonehedge   |