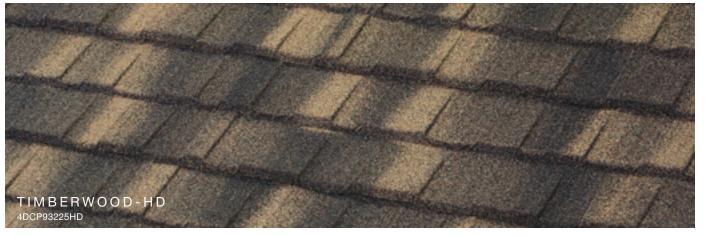

icient

Whatever the style, color or finish of your current roof, a Unified Steel™ Stone Coated roof can further enhance the appearance of your home. Whether you want the look of shingle, clay tile, cedar shake or slate, you can select a Unified Steel™ roof that will highlight the beauty and increase the efficiency of your home. It will look beautiful for decades to come and requires little to no maintenance to provide a lasting improvement to your home's curb appeal.





# Why Steel?

## Energy-Efficient

Attic temperatures measured using identical heat sources simulating the sun's radiation comparing Unified Steel™ Stone Coated Roof System with Above Sheathing Ventilation (ASV) to a common asphalt shingle installation. The result is less heat in the attic and lower energy bills.



























J















\*Contact Customer Service to verify availability and confirm the FOB point.

The printed colors shown in this brochure may vary from actual available tile colors. Always use actual product samples for color selection.

J











# SELECT COLOR COMBINATIONS







# COTTAGE Shingle SELECT COLOR COMBINATIONS









#### BARREL-VAULT Tile

#### SELECT COLOR COMBINATIONS





#### PACIFIC Tile

# SELECT COLOR COMBINATIONS



## Unified Steel™ Accessories

34

Unified Steel<sup>™</sup> offers a wide range of innovative accessories for all of its panel profiles. It is these simple yet well-designed parts and pieces that provide a perfect finish to any roof.



COTTAGE Shingle shown, all Stone Coated Linear parts are 79-inch long.

35

# Have you conside