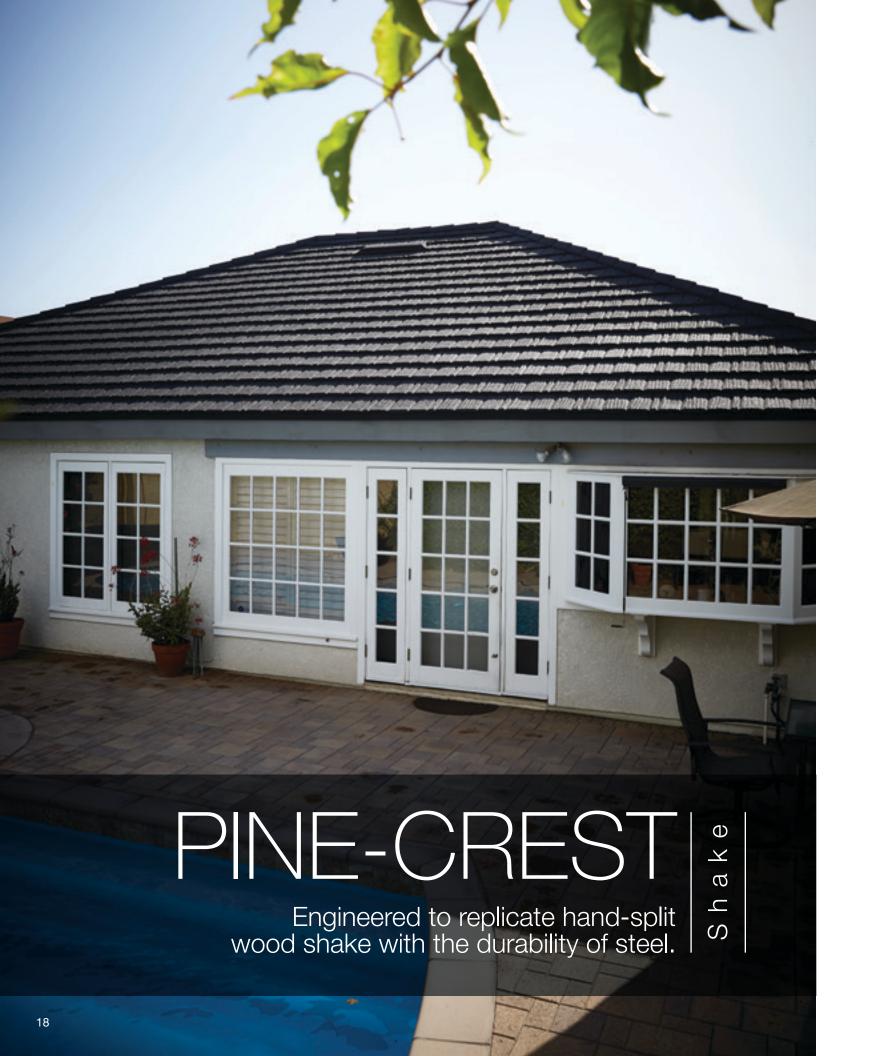

### Beautifully Efficient

Whatever the style, color or finish of your current roof, a Unified Steel™ Stone Coated roof can further enhance the appearance of your home. Whether you want the look of shingle, clay tile, cedar shake or slate, you can select a Unified Steel™ roof that will highlight the beauty and increase the efficiency of your home. It will look beautiful for decades to come and requires little to no maintenance to provide a lasting improvement to your home's curb appeal.