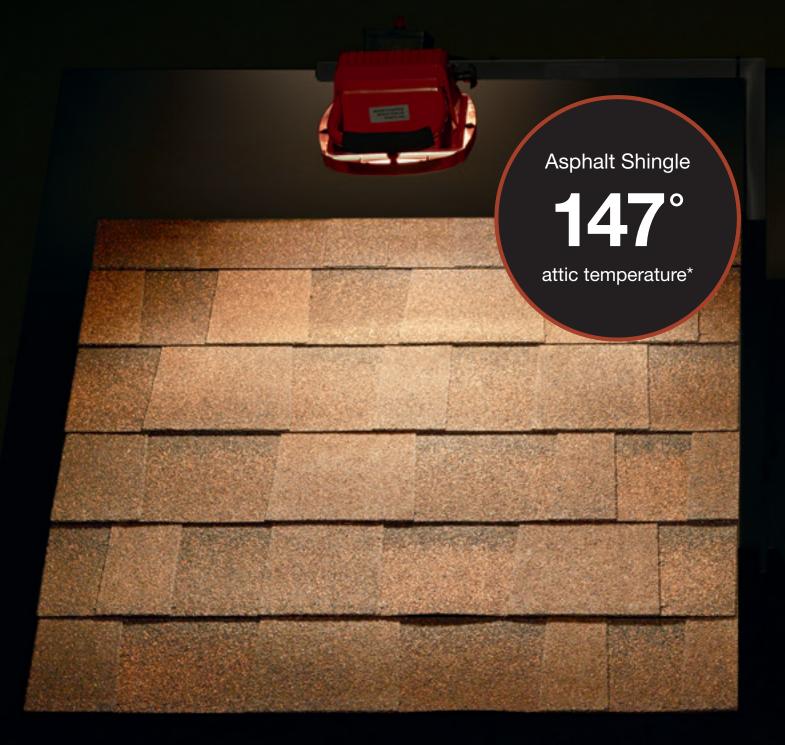

## Energy-Efficient

Attic temperatures measured using identical heat sources simulating the sun's radiation comparing Unified Steel™ Stone Coated Roof System with Above Sheathing Ventilation (ASV) to a common asphalt shingle installation. The result is less heat in the attic and lower energy bills.