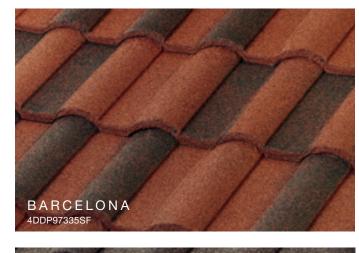

color or finish of your current roof, a Unified Steel™ Stone Coated roof can further enhance the appearance of your home. Whether you want the look of shingle, clay tile, cedar shake or slate, you can select a Unified Steel™ roof that will highlight the beauty and increase the efficiency of your home. It will look beautiful for decades to come and requires little to no maintenance to provide a lasting improvement to your home's curb appeal.





# Why Steel?

## Energy-Efficient

Attic temperatures measured using identical heat sources simulating the sun's radiation comparing Unified Steel™ Stone Coated Roof System with Above Sheathing Ventilation (ASV) to a common asphalt shingle installation. The result is less heat in the attic and lower energy bills.



























J















\*Contact Customer Service to verify availability and confirm the FOB point.

The printed colors shown in this brochure may vary from actual available tile colors. Always use actual product samples for color selection.

J











# SELECT COLOR COMBINATIONS







# COTTAGE Shingle SELECT COLOR COMBINATIONS









#### BARREL-VAULT Tile

#### SELECT COLOR COMBINATIONS





#### PACIFIC Tile

# SELECT COLOR COMBINATIONS



## Unified Steel™ Accessories

34

Unified Steel<sup>™</sup> offers a wide range of innovative accessories for all of its panel profiles. It is these simple yet well-designed parts and pieces that provide a perfect finish to any roof.



COTTAGE Shingle shown, all Stone Coated Linear parts are 79-inch long.

35

# Have you considered what is underneath your