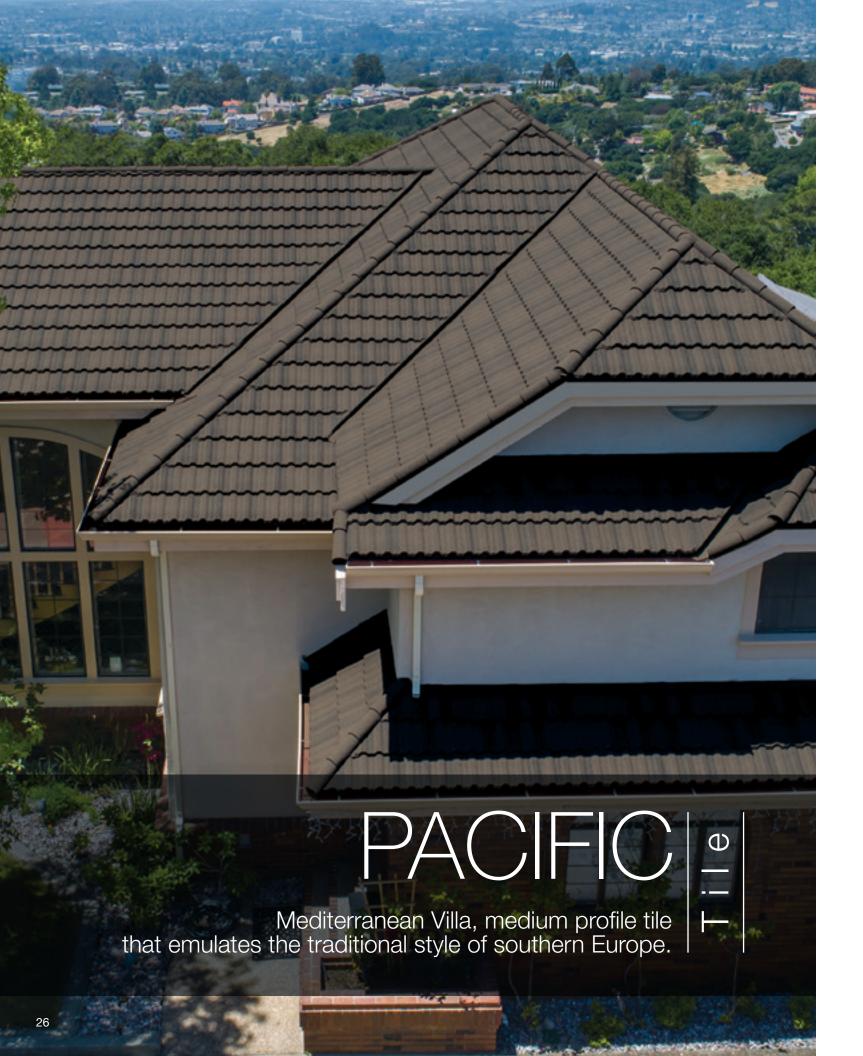

at will highlight the beauty and increase the efficiency of your home. It will look beautiful for decades to come and requires little to no maintenance to provide a lasting improvement to your home's curb appeal.





# Why Steel?

## Energy-Efficient

Attic temperatures measured using identical heat sources simulating the sun's radiation comparing Unified Steel™ Stone Coated Roof System with Above Sheathing Ventilation (ASV) to a common asphalt shingle installation. The result is less heat in the attic and lower energy bills.



























J















\*Contact Customer Service to verify availability and confirm the FOB point.

The printed colors shown in this brochure may vary from actual available tile colors. Always use actual product samples for color selection.

J











# SELECT COLOR COMBINATIONS







# COTTAGE Shingle SELECT COLOR COMBINATIONS









#### BARREL-VAULT Tile

#### SELECT COLOR COMBINATIONS





#### PACIFIC Tile

# SELECT COLOR COMBINATIONS



## Unified Steel™ Accessories

34

Unified Steel<sup>™</sup> offers a wide range of innovative accessories for all of its panel profiles. It is these simple yet well-designed parts and pieces that provide a perfect finish to any roof.



COTTAGE Shingle shown, all Stone Coated Linear parts are 79-inch long.

35

# Have you considered what is underneath your roof?

# Unified Steel<sup>™</sup> Cool Roof System



#### These components provide energy efficiency and give great return on your investment.













Above-Sheathing Ventilation (ASV)

Hot air always rises and creates a natu