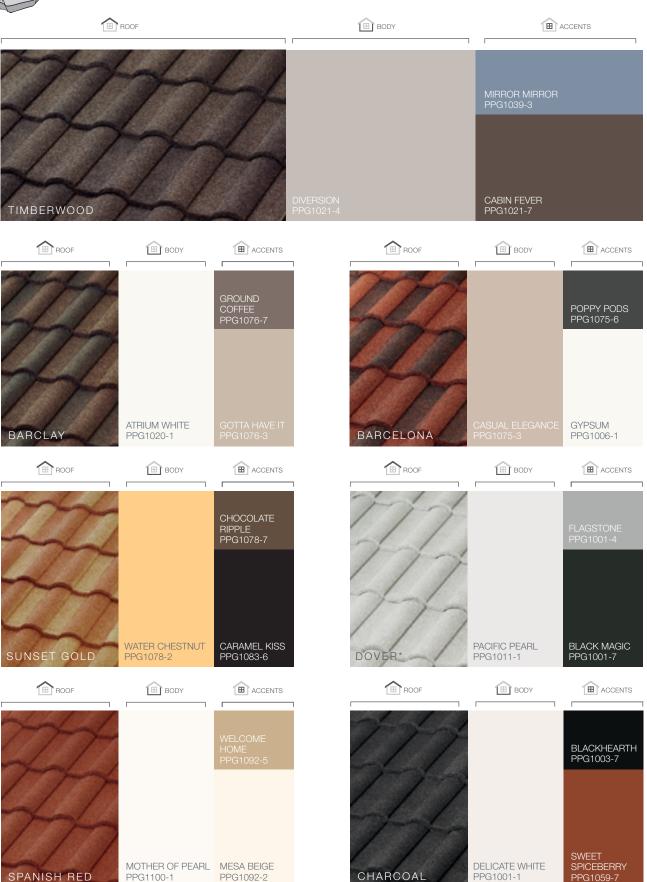

provide a lasting improvement to your home's curb appeal.





# Why Steel?

## Energy-Efficient

Attic temperatures measured using identical heat sources simulating the sun's radiation comparing Unified Steel™ Stone Coated Roof System with Above Sheathing Ventilation (ASV) to a common asphalt shingle installation. The result is less heat in the attic and lower energy bills.



























J















\*Contact Customer Service to verify availability and confirm the FOB point.

The printed colors shown in this brochure may vary from actual available tile colors. Always use actual product samples for color selection.

J











# SELECT COLOR COMBINATIONS







# COTTAGE Shingle SELECT COLOR COMBINATIONS









#### BARREL-VAULT Tile

#### SELECT COLOR COMBINATIONS





#### PACIFIC Tile

# SELECT COLOR COMBINATIONS



## Unified Steel™ Accessories

34

Unified Steel<sup>™</sup> offers a wide range of innovative accessories for all of its panel profiles. It is these simple yet well-designed parts and pieces that provide a perfect finish to any roof.



COTTAGE Shingle shown, all Stone Coated Linear parts are 79-inch long.

35

# Have you considered what is underneath your roof?

# Unified Steel<sup>™</sup> Cool Roof System



#### These components provide energy efficiency and give great return on your investment.













Above-Sheathing Ventilation (ASV)

Hot air always rises and creates a natural convection effect. This allows the heated air to be exhausted through ventilation, which causes a continuous airflow across the roof deck. The result