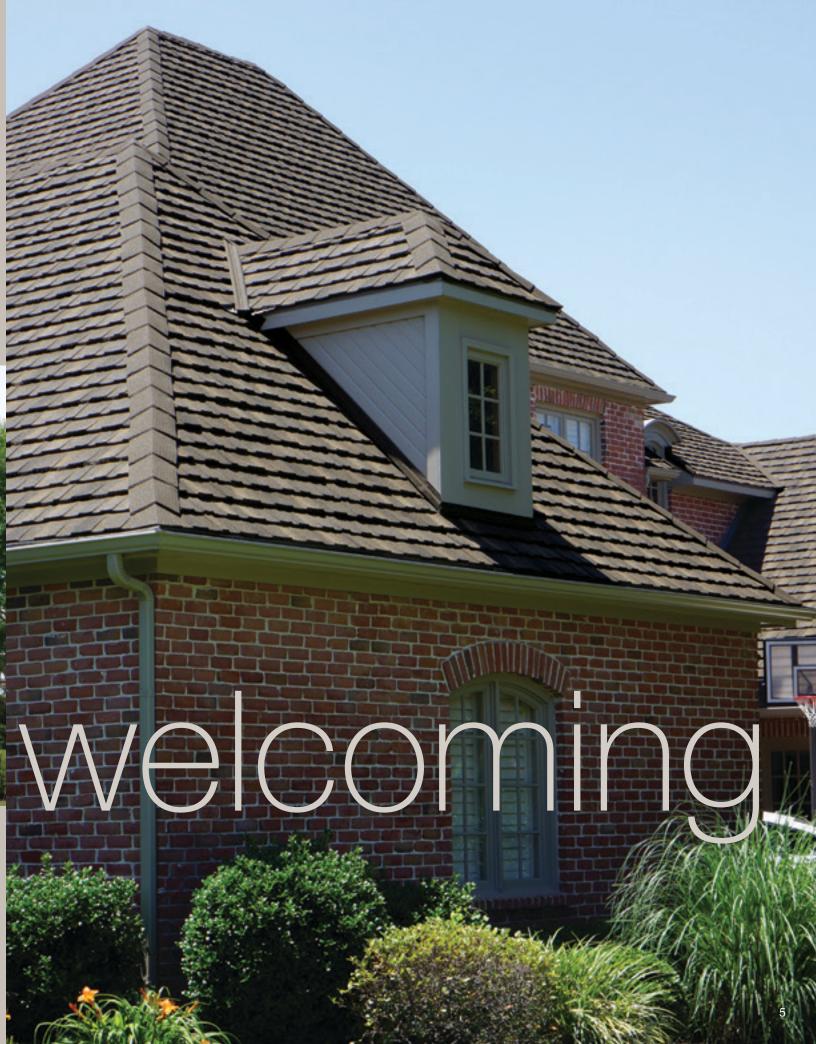

# BEAUTIFUL STRONG LONG-LASTING

Unified Steel<sup>™</sup> Stone Coated Roofing offers five distinct profiles that will enhance the curb appeal and value of any home while providing durability, performance and protection that will last.



50-Year Limited Warranty\*



Hail Stone Penetration Warranty\*



120 mph Wind Warranty\*



Fire Resistant\* Materials



Lightweight 1.5-lbs/sq-ft.



Energy-Efficient Above-Sheathing Ventilation\*

# THE ROOF ELEVATES YOUR HOME AESTHETIC





# THE ROOF IS YOUR HOME'S FIRST IMPRESSION





# THE ROOF BECOMES AN IMPORTANT PART OF YOUR HOME'S COLOR SCHEME





THE ROOF
DEFINES YOUR
HOME'S CHARACTER





# THE ROOF PROTECTS YOUR HOME FROM THE ELEMENTS













### Hail Impact Tested Roofing

All Unified Steel<sup>™</sup> panels provide Class 4 Hail Impact Resistant rated performance<sup>1</sup>, the best rating available for roofing products. Our material is warranted for hail up to 2-1/2" inches in diameter and winds up to 120 mph², helping protect your home while adding peace of mind. According to an April 2015 analysis by State Farm, hail and wind damage cost the insurer and its policy holders more than \$2.4 billion in 2014<sup>3</sup>.





### Beautifully Efficient

Whatever the style, color or finish of your current roof, a Unified Steel™ Stone Coated roof can furt