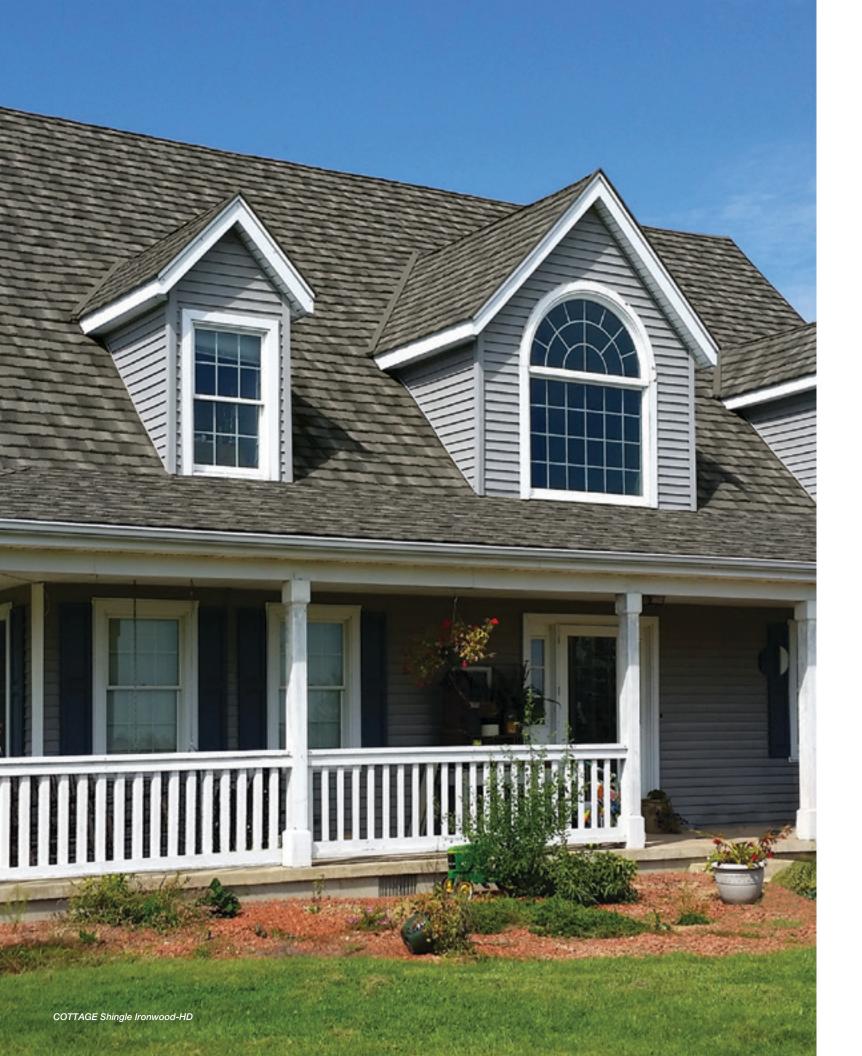

# BEAUTIFUL STRONG LONG-LASTING

Unified Steel<sup>™</sup> Stone Coated Roofing offers five distinct profiles that will enhance the curb appeal and value of any home while providing durability, performance and protection that will last.



50-Year Limited Warranty\*



Hail Stone Penetration Warranty\*



120 mph Wind Warranty\*



Fire Resistant\* Materials



Lightweight 1.5-lbs/sq-ft.



Energy-Efficient Above-Sheathing Ventilation\*

# THE ROOF ELEVATES YOUR HOME AESTHETIC





# THE ROOF IS YOUR HOME'S FIRST IMPRESSION





# THE ROOF BECOMES AN IMPORTANT PART OF YOUR HOME'S COLOR SCHEME





THE ROOF
DEFINES YOUR
HOME'S CHARACTER





# THE ROOF PROTECTS YOUR HOME FROM THE ELEMENTS













### Hail Impact Tested Roofing

All Unified Steel<sup>™</sup> panels provide Class 4 H