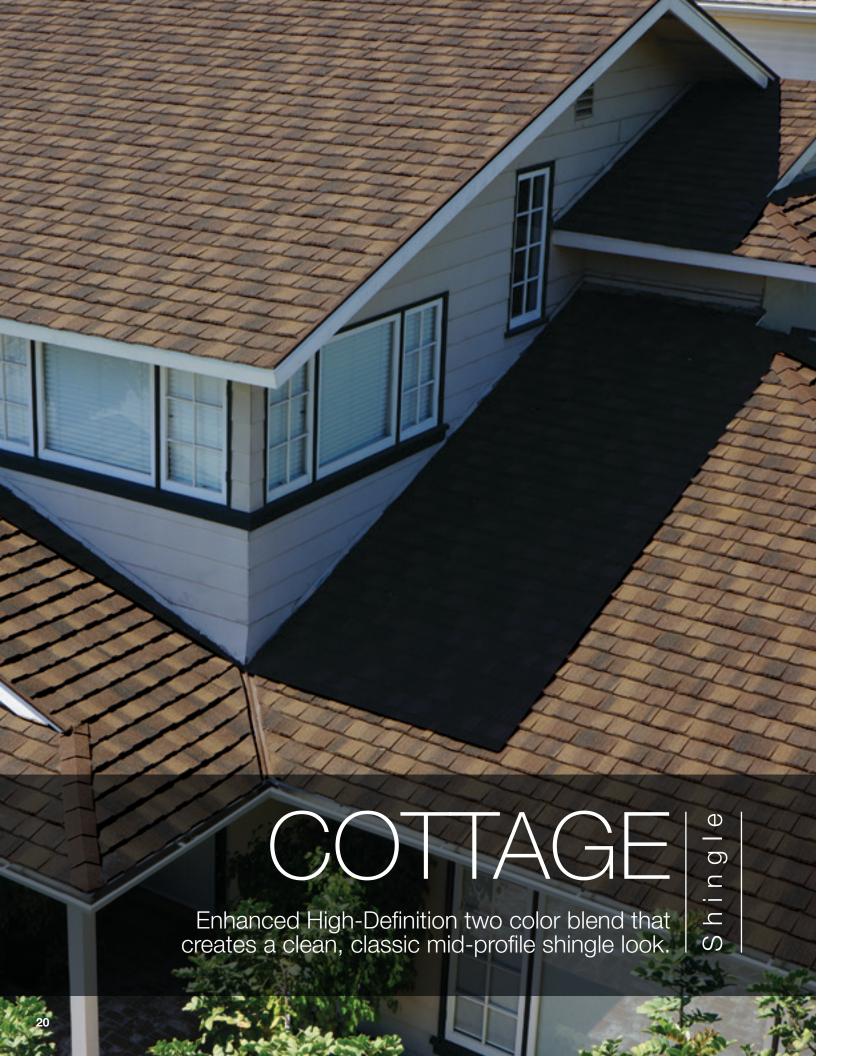

### Beautifully Efficient

Whatever the style, color or finish of your current roof, a Unified Steel™ Stone Coated roof can further enhance the appearance of your home. Whether you want the look of shingle, clay tile, cedar shake or slate, you can select a Unified Steel™ roof that will highlight the beauty and increase the efficiency of your home. It will look beautiful for decades to come and requires little to no maintenance to provide a lasting improvement to your home's curb appeal.