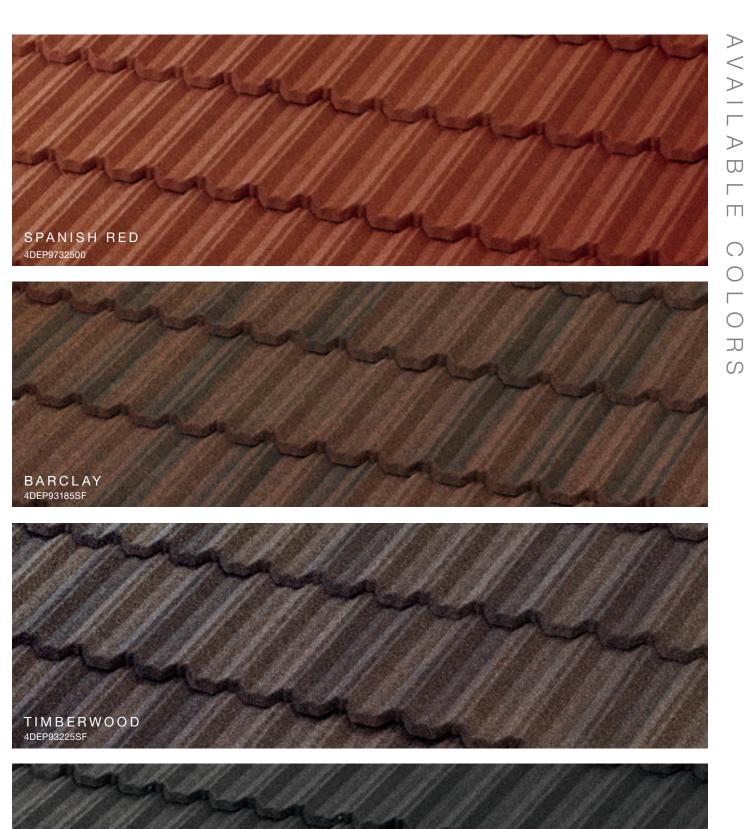

will highlight the beauty and increase the efficiency of your home. It will look beautiful for decades to come and requires little to no maintenance to provide a lasting improvement to your home's curb appeal.





# Why Steel?

## Energy-Efficient

Attic temperatures measured using identical heat sources simulating the sun's radiation comparing Unified Steel™ Stone Coated Roof System with Above Sheathing Ventilation (ASV) to a common asphalt shingle installation. The result is less heat in the attic and lower energy bills.



























J















\*Contact Customer Service to verify availability and confirm the FOB point.

The printed colors shown in this brochure may vary from actual available tile colors. Always use actual product samples for color selection.

J











# SELECT COLOR COMBINATIONS







# COTTAGE Shingle SELECT COLOR COMBINATIONS









#### BARREL-VAULT Tile

#### SELECT COLOR COMBINATIONS





#### PACIFIC Tile

# SELECT COLOR COMBINATIONS



## Unified Steel™ Accessories

34

Unified Steel<sup>™</sup> offers a wide range of innovative accessories for all of its panel profiles. It is these simple yet well-designed parts and pieces that provide a perfect finish to any roof.



COTTAGE Shingle shown, all Stone Coated Linear parts are 79-inch long.

35

# Have you considered what is underneath your roof?

# Unified Steel<sup>™</sup> Cool Roof System



#### These components provide energy efficiency and give great return on your investment.













Above-Sheathing Ventilation (ASV)

Hot air always rises and creates a natura