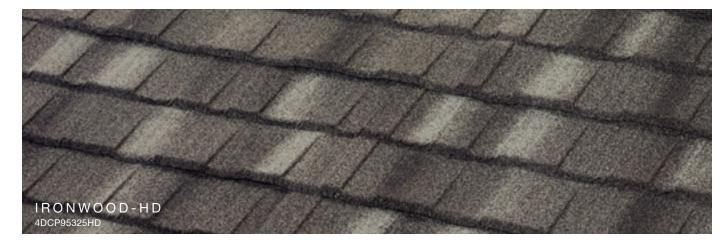

nt

Whatever the style, color or finish of your current roof, a Unified Steel™ Stone Coated roof can further enhance the appearance of your home. Whether you want the look of shingle, clay tile, cedar shake or slate, you can select a Unified Steel™ roof that will highlight the beauty and increase the efficiency of your home. It will look beautiful for decades to come and requires little to no maintenance to provide a lasting improvement to your home's curb appeal.





# Why Steel?

## Energy-Efficient

Attic temperatures measured using identical heat sources simulating the sun's radiation comparing Unified Steel™ Stone Coated Roof System with Above Sheathing Ventilation (ASV) to a common asphalt shingle installation. The result is less heat in the attic and lower energy bills.



























J















\*Contact Customer Service to verify availability and confirm the FOB point.

The printed colors shown in this brochure may vary from actual available tile colors. Always use actual product samples for color selection.

J











# SELECT COLOR COMBINATIONS







# COTTAGE Shingle SELECT COLOR COMBINATIONS









#### BARREL-VAULT Tile

#### SELECT COLOR COMBINATIONS





#### PACIFIC Tile

# SELECT COLOR COMBINATIONS



## Unified Steel™ Accessories

34

Unified Steel<sup>™</sup> offers a wide range of innovative accessories for all of its panel profiles. It is these simple yet well-designed parts and pieces that provide a perfect finish to any roof.



COTTAGE Shingle shown, all Stone Coated Linear parts are 79-inch long.

35

# Have you considered