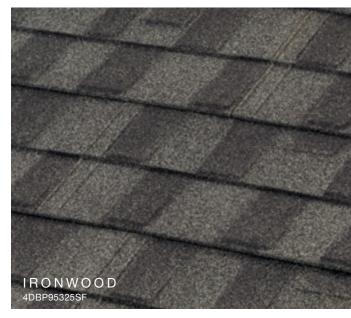

ever the style, color or finish of your current roof, a Unified Steel™ Stone Coated roof can further enhance the appearance of your home. Whether you want the look of shingle, clay tile, cedar shake or slate, you can select a Unified Steel™ roof that will highlight the beauty and increase the efficiency of your home. It will look beautiful for decades to come and requires little to no maintenance to provide a lasting improvement to your home's curb appeal.





# Why Steel?

## Energy-Efficient

Attic temperatures measured using identical heat sources simulating the sun's radiation comparing Unified Steel™ Stone Coated Roof System with Above Sheathing Ventilation (ASV) to a common asphalt shingle installation. The result is less heat in the attic and lower energy bills.



























J















\*Contact Customer Service to verify availability and confirm the FOB point.

The printed colors shown in this brochure may vary from actual available tile colors. Always use actual product samples for color selection.

J











# SELECT COLOR COMBINATIONS







# COTTAGE Shingle SELECT COLOR COMBINATIONS









#### BARREL-VAULT Tile

#### SELECT COLOR COMBINATIONS





#### PACIFIC Tile

# SELECT COLOR COMBINATIONS



## Unified Steel™ Accessories

34

Unified Steel<sup>™</sup> offers a wide range of innovative accessories for all of its panel profiles. It is these simple yet well-designed parts and pieces that provide a perfect finish to any roof.



COTTAGE Shingle shown, all Stone Coated Linear parts are 79-inch long.

35

# Have you considered what is