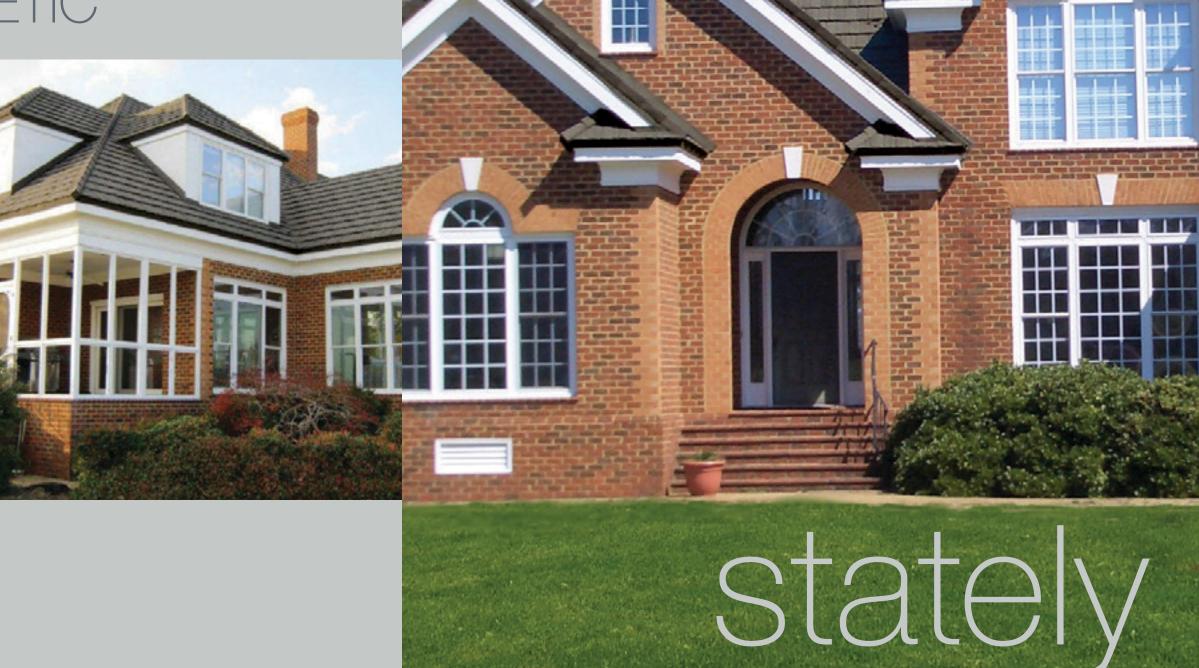

# THE ROOF ELEVATES YOUR HOME AESTHETIC

### Beautifully Efficient

Whatever the style, color or finish of your current roof, a Unified Steel™ Stone Coated roof can further enhance the appearance of your home. Whether you want the look of shingle, clay tile, cedar shake or slate, you can select a Unified Steel™ roof that will highlight the beauty and increase the efficiency of your home. It will look beautiful for decades to come and requires little to no maintenance to provide a lasting improvement to your home's curb appeal.