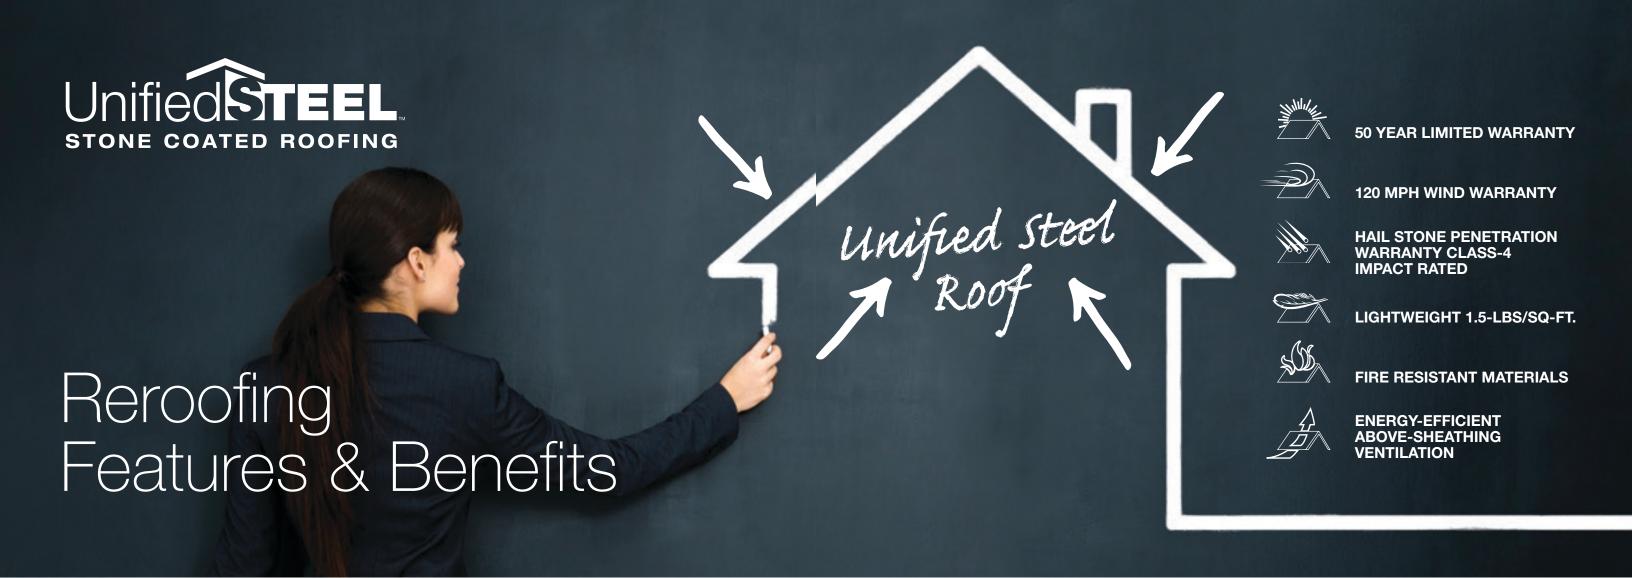

50-Year Limited Warranty\*

Hail Stone Penetration Warranty\*

120 mph Wind Warranty\*

Fire Resistant\* Materials

Lightweight 1.5-lbs/sq-ft.

Energy-Efficient Above-Sheathing Ventilation\*

# BEAUTIFUL STRONG LONG-LASTING

Unified Steel<sup>™</sup> Stone Coated Roofing offers five distinct profiles that will enhance the curb appeal and value of any home while providing durability, performance and protection that will last.