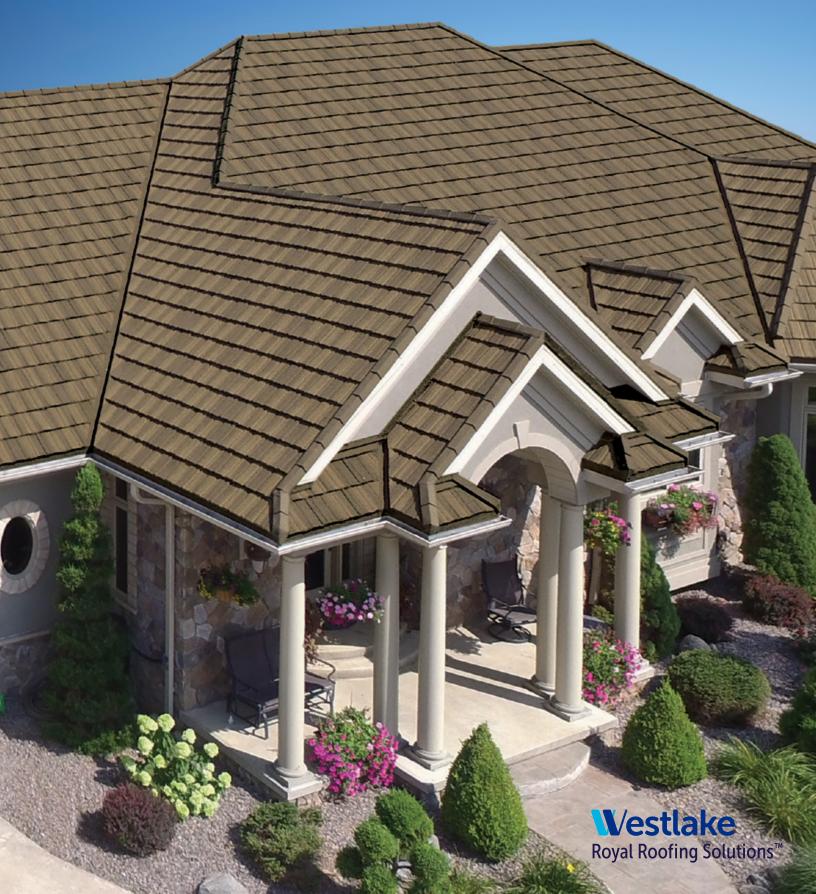

### Beautifully Efficient

Whatever the style, color or finish of your current roof, a Unified Steel™ Stone Coated roof can further enhance the appearance of your home. Whether you want the look of shingle, clay tile, cedar shake or slate, you can select a Unified Steel™ roof that will highlight the beauty and increase the efficiency of your home. It will look beautiful for decades to come and requires little to no maintenance to provide a lasting improvement to your home's curb appeal.