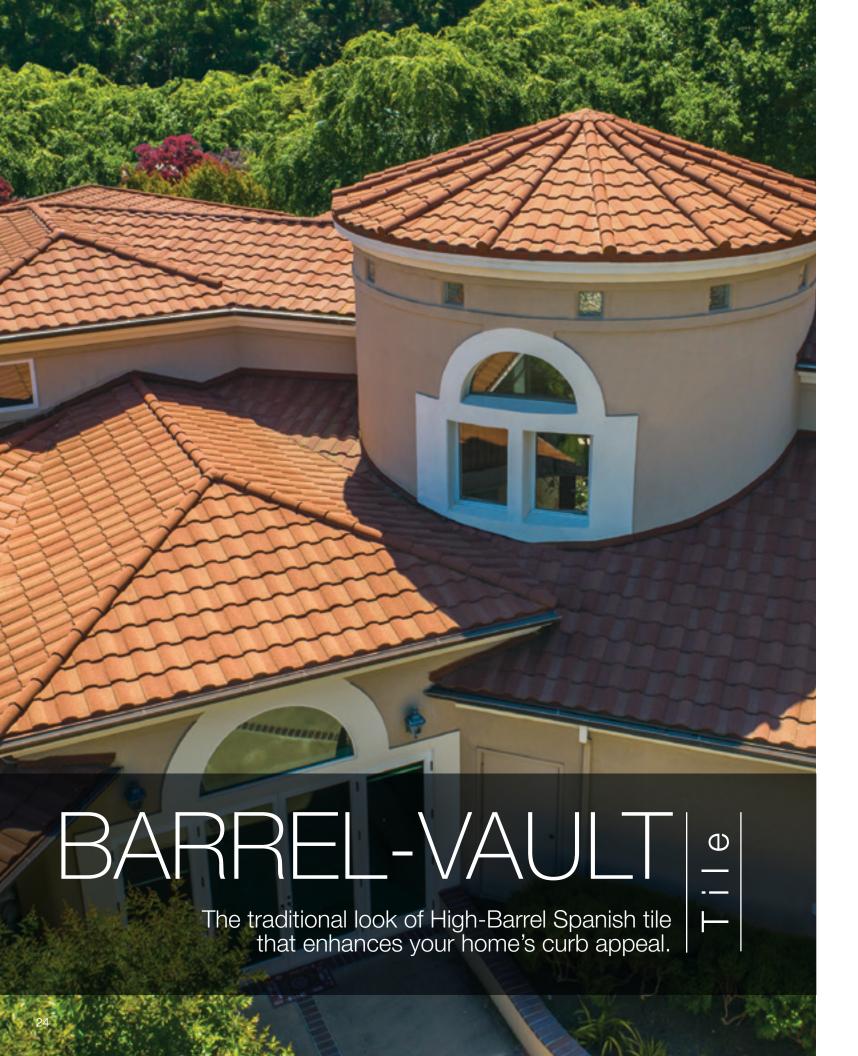

yle, color or finish of your current roof, a Unified Steel™ Stone Coated roof can further enhance the appearance of your home. Whether you want the look of shingle, clay tile, cedar shake or slate, you can select a Unified Steel™ roof that will highlight the beauty and increase the efficiency of your home. It will look beautiful for decades to come and requires little to no maintenance to provide a lasting improvement to your home's curb appeal.





# Why Steel?

## Energy-Efficient

Attic temperatures measured using identical heat sources simulating the sun's radiation comparing Unified Steel™ Stone Coated Roof System with Above Sheathing Ventilation (ASV) to a common asphalt shingle installation. The result is less heat in the attic and lower energy bills.



























J















\*Contact Customer Service to verify availability and confirm the FOB point.

The printed colors shown in this brochure may vary from actual available tile colors. Always use actual product samples for color selection.

J











# SELECT COLOR COMBINATIONS







# COTTAGE Shingle SELECT COLOR COMBINATIONS









#### BARREL-VAULT Tile

#### SELECT COLOR COMBINATIONS





#### PACIFIC Tile

# SELECT COLOR COMBINATIONS



## Unified Steel™ Accessories

34

Unified Steel<sup>™</sup> offers a wide range of innovative accessories for all of its panel profiles. It is these simple yet well-designed parts and pieces that provide a perfect finish to any roof.



COTTAGE Shingle shown, all Stone Coated Linear parts are 79-inch long.

35

# Have you considered what is underneath