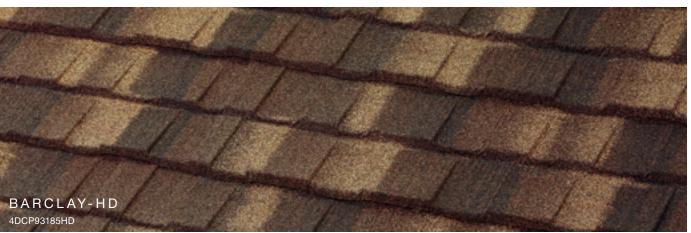

ient

Whatever the style, color or finish of your current roof, a Unified Steel™ Stone Coated roof can further enhance the appearance of your home. Whether you want the look of shingle, clay tile, cedar shake or slate, you can select a Unified Steel™ roof that will highlight the beauty and increase the efficiency of your home. It will look beautiful for decades to come and requires little to no maintenance to provide a lasting improvement to your home's curb appeal.





# Why Steel?

## Energy-Efficient

Attic temperatures measured using identical heat sources simulating the sun's radiation comparing Unified Steel™ Stone Coated Roof System with Above Sheathing Ventilation (ASV) to a common asphalt shingle installation. The result is less heat in the attic and lower energy bills.



























J















\*Contact Customer Service to verify availability and confirm the FOB point.

The printed colors shown in this brochure may vary from actual available tile colors. Always use actual product samples for color selection.

J











# SELECT COLOR COMBINATIONS







# COTTAGE Shingle SELECT COLOR COMBINATIONS









#### BARREL-VAULT Tile

#### SELECT COLOR COMBINATIONS





#### PACIFIC Tile

# SELECT COLOR COMBINATIONS



## Unified Steel™ Accessories

34

Unified Steel<sup>™</sup> offers a wide range of innovative accessories for all of its panel profiles. It is these simple yet well-designed parts and pieces that provide a perfect finish to any roof.



COTTAGE Shingle shown, all Stone Coated Linear parts are 79-inch long.

35

# Have you considere