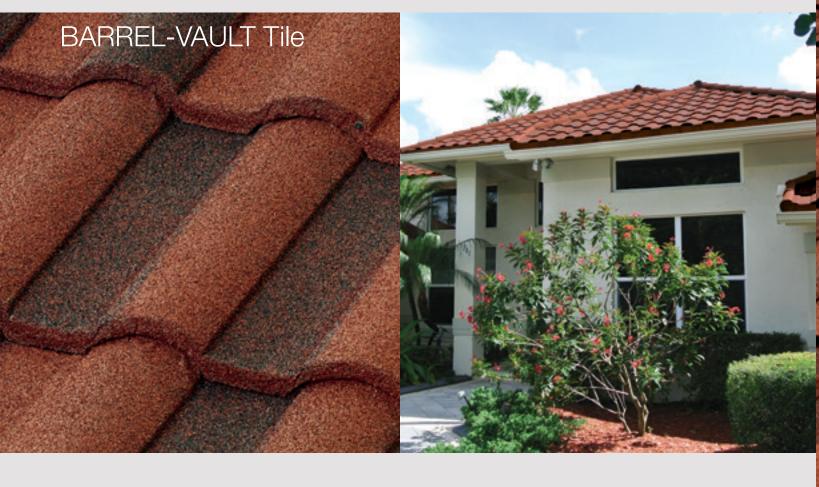

# BEAUTIFUL STRONG LONG-LASTING

Unified Steel<sup>™</sup> Stone Coated Roofing offers five distinct profiles that will enhance the curb appeal and value of any home while providing durability, performance and protection that will last.



50-Year Limited Warranty\*



Hail Stone Penetration Warranty\*



120 mph Wind Warranty\*



Fire Resistant\* Materials



Lightweight 1.5-lbs/sq-ft.



Energy-Efficient Above-Sheathing Ventilation\*

# THE ROOF ELEVATES YOUR HOME AESTHETIC





# THE ROOF IS YOUR HOME'S FIRST IMPRESSION





# THE ROOF BECOMES AN IMPORTANT PART OF YOUR HOME'S COLOR SCHEME





THE ROOF
DEFINES YOUR
HOME'S CHARACTER





# THE ROOF PROTECTS YOUR HOME FROM THE ELEMENTS













### Hail Impact Tested Roofing

All Unified Steel<sup>™</sup> panels provide Class 4 Hail Impact Resistant rated performance<sup>1</sup>, the best rating available for roofing products. Our material is warranted for hail up to 2-1/2" inches in diameter and winds up to 120 mph², helping protect your home while adding peace of mind. According to an April 2015 analysis by State Farm, hail and wind damage cost the insurer and its policy holders more than \$2.4 billion in 2014<sup>3</sup>.





### Beautifully Efficient

Whatever the style, color or finish of your current roof, a Unified Steel™ Stone Coated roof can further enhance the appearance of your home. Whether you want the look of shingle, clay tile, cedar shake or slate,