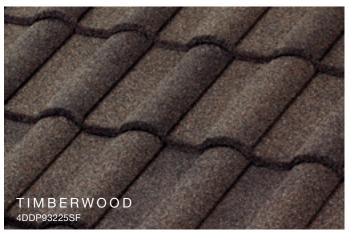

olor or finish of your current roof, a Unified Steel™ Stone Coated roof can further enhance the appearance of your home. Whether you want the look of shingle, clay tile, cedar shake or slate, you can select a Unified Steel™ roof that will highlight the beauty and increase the efficiency of your home. It will look beautiful for decades to come and requires little to no maintenance to provide a lasting improvement to your home's curb appeal.





# Why Steel?

## Energy-Efficient

Attic temperatures measured using identical heat sources simulating the sun's radiation comparing Unified Steel™ Stone Coated Roof System with Above Sheathing Ventilation (ASV) to a common asphalt shingle installation. The result is less heat in the attic and lower energy bills.



























J















\*Contact Customer Service to verify availability and confirm the FOB point.

The printed colors shown in this brochure may vary from actual available tile colors. Always use actual product samples for color selection.

J











# SELECT COLOR COMBINATIONS







# COTTAGE Shingle SELECT COLOR COMBINATIONS









#### BARREL-VAULT Tile

#### SELECT COLOR COMBINATIONS





#### PACIFIC Tile

# SELECT COLOR COMBINATIONS



## Unified Steel™ Accessories

34

Unified Steel<sup>™</sup> offers a wide range of innovative accessories for all of its panel profiles. It is these simple yet well-designed parts and pieces that provide a perfect finish to any roof.



COTTAGE Shingle shown, all Stone Coated Linear parts are 79-inch long.

35

# Have you considered what is underneath your r