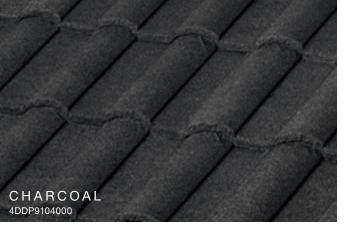

or finish of your current roof, a Unified Steel™ Stone Coated roof can further enhance the appearance of your home. Whether you want the look of shingle, clay tile, cedar shake or slate, you can select a Unified Steel™ roof that will highlight the beauty and increase the efficiency of your home. It will look beautiful for decades to come and requires little to no maintenance to provide a lasting improvement to your home's curb appeal.





# Why Steel?

## Energy-Efficient

Attic temperatures measured using identical heat sources simulating the sun's radiation comparing Unified Steel™ Stone Coated Roof System with Above Sheathing Ventilation (ASV) to a common asphalt shingle installation. The result is less heat in the attic and lower energy bills.



























J















\*Contact Customer Service to verify availability and confirm the FOB point.

The printed colors shown in this brochure may vary from actual available tile colors. Always use actual product samples for color selection.

J











# SELECT COLOR COMBINATIONS







# COTTAGE Shingle SELECT COLOR COMBINATIONS









#### BARREL-VAULT Tile

#### SELECT COLOR COMBINATIONS





#### PACIFIC Tile

# SELECT COLOR COMBINATIONS



## Unified Steel™ Accessories

34

Unified Steel<sup>™</sup> offers a wide range of innovative accessories for all of its panel profiles. It is these simple yet well-designed parts and pieces that provide a perfect finish to any roof.



COTTAGE Shingle shown, all Stone Coated Linear parts are 79-inch long.

35

# Have you considered what is underneath your roof?