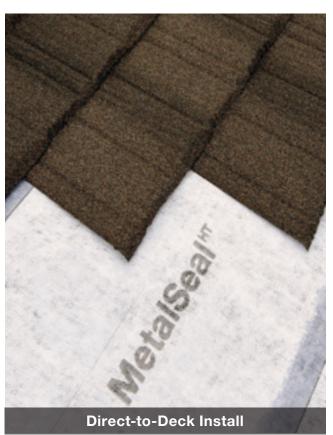

No matter the install method, Batten with Elevated Batten System® (EBS) battens or Direct-to-Deck, a Unified Steel™ Stone Coated roof with ASV can help provide energy savings compared to asphalt shingles.