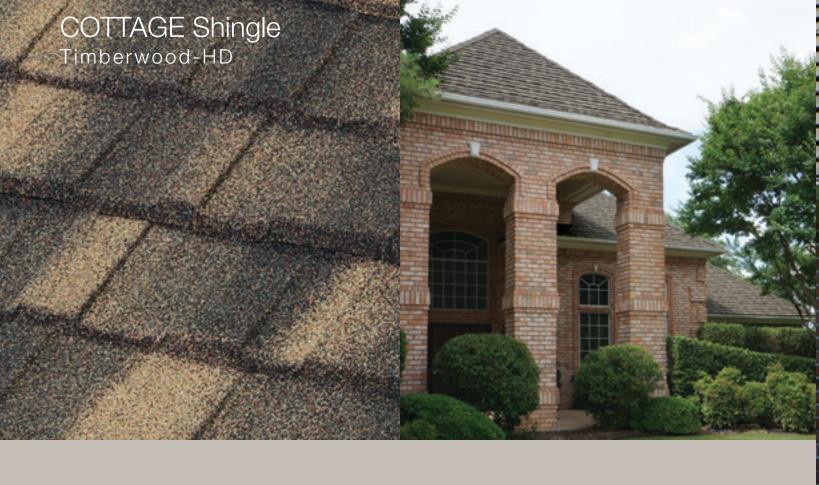

# BEAUTIFUL STRONG LONG-LASTING

Unified Steel<sup>™</sup> Stone Coated Roofing offers five distinct profiles that will enhance the curb appeal and value of any home while providing durability, performance and protection that will last.



50-Year Limited Warranty\*



Hail Stone Penetration Warranty\*



120 mph Wind Warranty\*



Fire Resistant\* Materials



Lightweight 1.5-lbs/sq-ft.



Energy-Efficient Above-Sheathing Ventilation\*

# THE ROOF ELEVATES YOUR HOME AESTHETIC





# THE ROOF IS YOUR HOME'S FIRST IMPRESSION





# THE ROOF BECOMES AN IMPORTANT PART OF YOUR HOME'S COLOR SCHEME





THE ROOF
DEFINES YOUR
HOME'S CHARACTER





# THE ROOF PROTECTS YOUR HOME FROM THE ELEMENTS













### Hail Impact Tested Roofing

All Unified Steel<sup>™</sup> panels provide Class 4 Hail Impact Resistant rated performance<sup>1</sup>, the best rating available for roofing products. Our material is warranted for hail up to 2-1/2" inches in diameter and winds up to 120 mph², helping protect your home while adding peace of mind. According to an April 2015 analysis by State Farm, hail and wind damage cost the insurer and its policy holders more than \$2.4 billion in 2014<sup>3</sup>.





### Beautifully Efficient

Whatever the style, color or finish of your current roof, a Unified Steel™ Stone Coated roof can fu