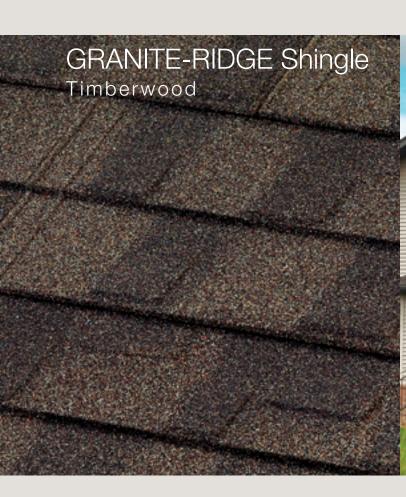

# BEAUTIFUL STRONG LONG-LASTING

Unified Steel<sup>™</sup> Stone Coated Roofing offers five distinct profiles that will enhance the curb appeal and value of any home while providing durability, performance and protection that will last.



50-Year Limited Warranty\*



Hail Stone Penetration Warranty\*



120 mph Wind Warranty\*



Fire Resistant\* Materials



Lightweight 1.5-lbs/sq-ft.



Energy-Efficient Above-Sheathing Ventilation\*

# THE ROOF ELEVATES YOUR HOME AESTHETIC





# THE ROOF IS YOUR HOME'S FIRST IMPRESSION





# THE ROOF BECOMES AN IMPORTANT PART OF YOUR HOME'S COLOR SCHEME





THE ROOF
DEFINES YOUR
HOME'S CHARACTER





# THE ROOF PROTECTS YOUR HOME FROM THE ELEMENTS













### Hail Impact Tested Roofing

All Unified Steel<sup>™</sup> panels provide Class 4 Hail Impact Resistant rated performance<sup>1</sup>, the best rating available for roofing products. Our material is warranted for hail up to 2-1/2" inches in diameter and winds up to 120 mph², helping protect your home while adding peace of mind. According to an April 2015 analysis by State Farm, hail and wind damage cost the insurer and its policy holders more than \$2.4 billion in 2014<sup>3</sup>.





### Beautifully Efficient

Whatever the style, color or finish of your current roof, a Unified Steel™ Stone Coated roof can further enhance the appearance of your home. Whether you want the look o