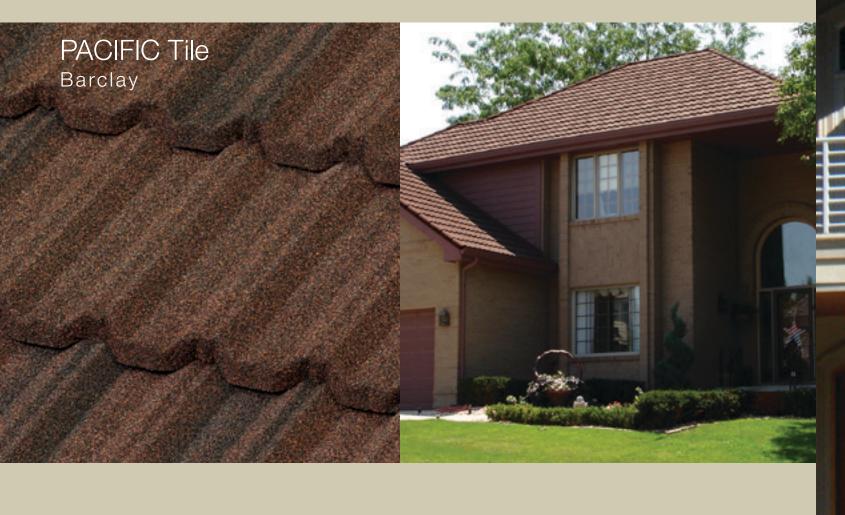

# BEAUTIFUL STRONG LONG-LASTING

Unified Steel<sup>™</sup> Stone Coated Roofing offers five distinct profiles that will enhance the curb appeal and value of any home while providing durability, performance and protection that will last.



50-Year Limited Warranty\*



Hail Stone Penetration Warranty\*



120 mph Wind Warranty\*



Fire Resistant\* Materials



Lightweight 1.5-lbs/sq-ft.



Energy-Efficient Above-Sheathing Ventilation\*

# THE ROOF ELEVATES YOUR HOME AESTHETIC





# THE ROOF IS YOUR HOME'S FIRST IMPRESSION





# THE ROOF BECOMES AN IMPORTANT PART OF YOUR HOME'S COLOR SCHEME





THE ROOF
DEFINES YOUR
HOME'S CHARACTER





# THE ROOF PROTECTS YOUR HOME FROM THE ELEMENTS













### Hail Impact Tested Roofing

All Unified Steel<sup>™</sup> panels provide Class 4 Hail Impact Resistant rated performance<sup>1</sup>, the best rating available for roofing products. Our material is warranted for hail up to 2-1/2" inches in diameter and winds up to 120 mph², helping protect your home while adding peace of mind. According to an April 2015 analysis by State Farm, hail and wind damage cost the insurer and its policy holders more than \$2.4 billion in 2014<sup>3</sup>.





### Beautifully Efficient

Whatever the style, color or finish of your current roof, a Unified Steel™ Stone Coated roof can further enhance the appearance of your home. Whether you want the look of shingle, clay tile, cedar shake or slate, you can select a Unified Steel™ roof that will highli