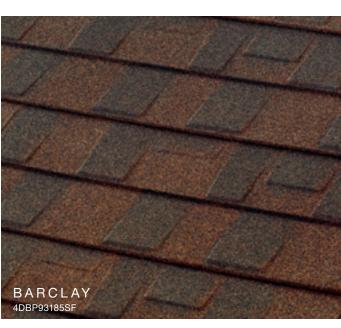

er the style, color or finish of your current roof, a Unified Steel™ Stone Coated roof can further enhance the appearance of your home. Whether you want the look of shingle, clay tile, cedar shake or slate, you can select a Unified Steel™ roof that will highlight the beauty and increase the efficiency of your home. It will look beautiful for decades to come and requires little to no maintenance to provide a lasting improvement to your home's curb appeal.





# Why Steel?

## Energy-Efficient

Attic temperatures measured using identical heat sources simulating the sun's radiation comparing Unified Steel™ Stone Coated Roof System with Above Sheathing Ventilation (ASV) to a common asphalt shingle installation. The result is less heat in the attic and lower energy bills.



























J















\*Contact Customer Service to verify availability and confirm the FOB point.

The printed colors shown in this brochure may vary from actual available tile colors. Always use actual product samples for color selection.

J











# SELECT COLOR COMBINATIONS







# COTTAGE Shingle SELECT COLOR COMBINATIONS









#### BARREL-VAULT Tile

#### SELECT COLOR COMBINATIONS





#### PACIFIC Tile

# SELECT COLOR COMBINATIONS



## Unified Steel™ Accessories

34

Unified Steel<sup>™</sup> offers a wide range of innovative accessories for all of its panel profiles. It is these simple yet well-designed parts and pieces that provide a perfect finish to any roof.



COTTAGE Shingle shown, all Stone Coated Linear parts are 79-inch long.

35

# Have you considered what is un