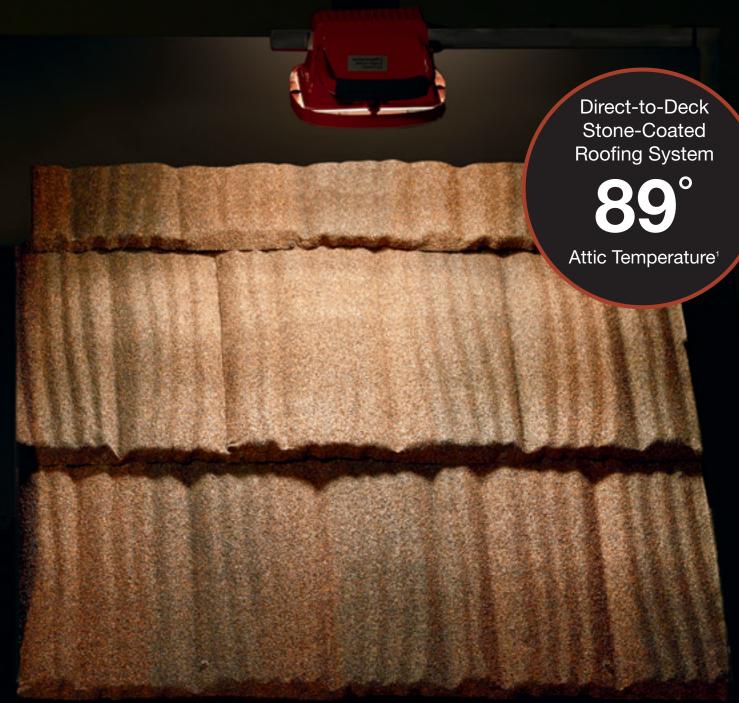

## Energy-Efficient

Attic temperatures measured using identical heat sources simulating the sun's radiation comparing Unified Steel™ Stone Coated Roof System with Above Sheathing Ventilation (ASV) to a common asphalt shingle installation. The result is less heat in the attic and lower energy bills.

#### These components provide energy efficiency and give great return on your investment.

Above-Sheathing Ventilation (ASV)

Hot air always rises and creates a natural convection effect. This allows the heated air to be exhausted through ventilation, which causes a continuous airflow across the roof deck. The result is a cooler attic and living space in the home.

No matter the install method, Batten with Elevated Batten System® (EBS) battens or Direct-to-Deck, a Unified Steel™ Stone Coated roof with ASV can help provide energy savings compared to asphalt shingles.

The Oak Ridge National Laboratory (ORNL) conducted a 12-month study on the effects of high IR pigments vs. metal roofs installed with an airspace. The study showed that EBS or ASV can reduce heat flow into a building by nearly 30%. This can lead to an increase in year-round energy efficiency by reducing heat gains during the summer and heat losses during the winter. These dramatic results prove ASV is just as important to achieving energy efficiency as reflective roofs.