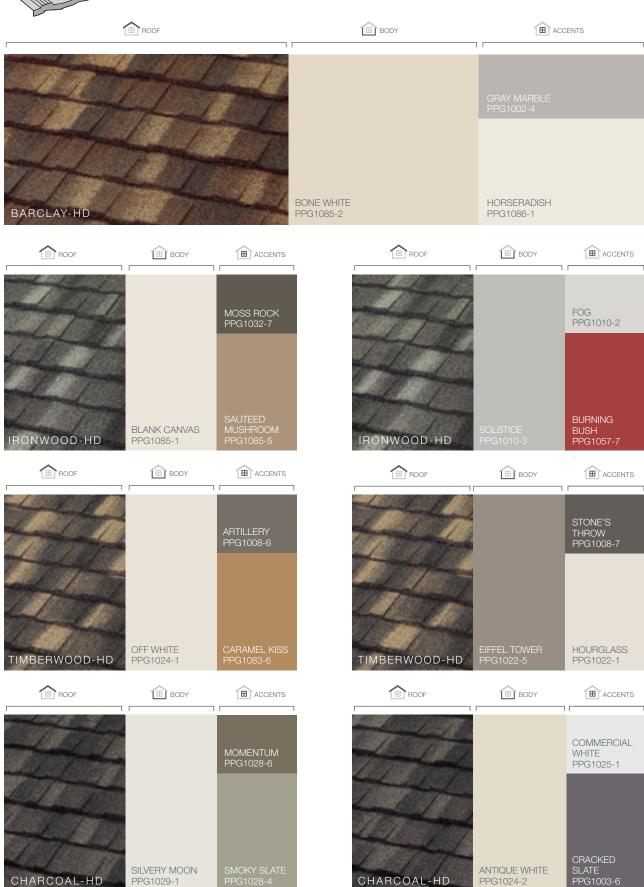

ful for decades to come and requires little to no maintenance to provide a lasting improvement to your home's curb appeal.





# Why Steel?

## Energy-Efficient

Attic temperatures measured using identical heat sources simulating the sun's radiation comparing Unified Steel™ Stone Coated Roof System with Above Sheathing Ventilation (ASV) to a common asphalt shingle installation. The result is less heat in the attic and lower energy bills.



























J















\*Contact Customer Service to verify availability and confirm the FOB point.

The printed colors shown in this brochure may vary from actual available tile colors. Always use actual product samples for color selection.

J











# SELECT COLOR COMBINATIONS







# COTTAGE Shingle SELECT COLOR COMBINATIONS









#### BARREL-VAULT Tile

#### SELECT COLOR COMBINATIONS





#### PACIFIC Tile

# SELECT COLOR COMBINATIONS



## Unified Steel™ Accessories

34

Unified Steel<sup>™</sup> offers a wide range of innovative accessories for all of its panel profiles. It is these simple yet well-designed parts and pieces that provide a perfect finish to any roof.



COTTAGE Shingle shown, all Stone Coated Linear parts are 79-inch long.

35

# Have you considered what is underneath your roof?

# Unified Steel<sup>™</sup> Cool Roof System



#### These components provide energy efficiency and give great return on your investment.













Above-Sheathing Ventilation (ASV)

Hot air always rises and creates a natural convection effect. This allows the heated air to be exhausted through ventilation, whi