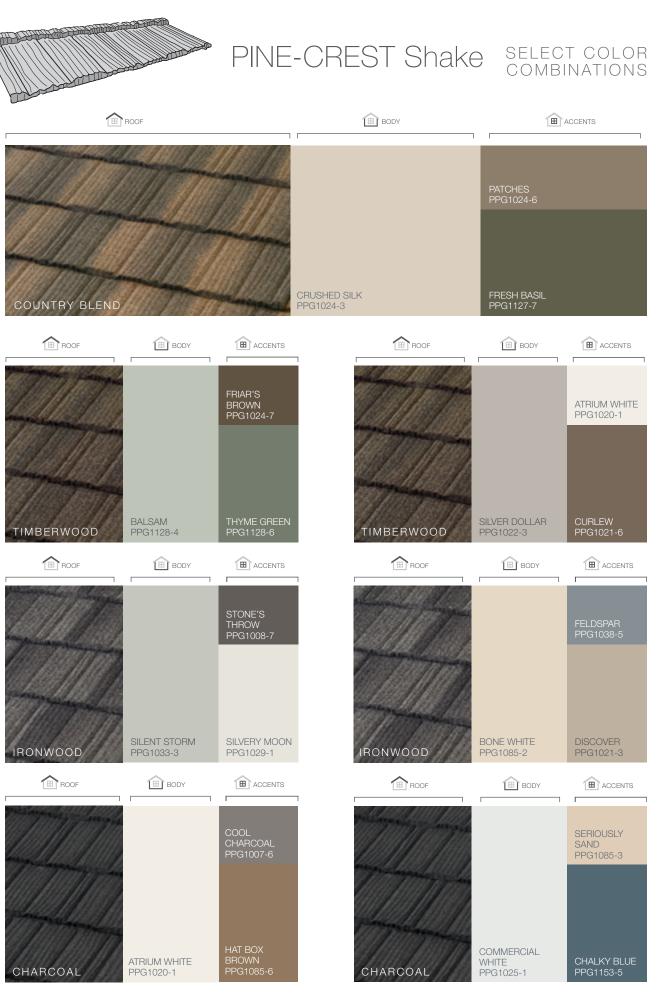

the efficiency of your home. It will look beautiful for decades to come and requires little to no maintenance to provide a lasting improvement to your home's curb appeal.





# Why Steel?

## Energy-Efficient

Attic temperatures measured using identical heat sources simulating the sun's radiation comparing Unified Steel™ Stone Coated Roof System with Above Sheathing Ventilation (ASV) to a common asphalt shingle installation. The result is less heat in the attic and lower energy bills.



























J















\*Contact Customer Service to verify availability and confirm the FOB point.

The printed colors shown in this brochure may vary from actual available tile colors. Always use actual product samples for color selection.

J











# SELECT COLOR COMBINATIONS







# COTTAGE Shingle SELECT COLOR COMBINATIONS









#### BARREL-VAULT Tile

#### SELECT COLOR COMBINATIONS





#### PACIFIC Tile

# SELECT COLOR COMBINATIONS



## Unified Steel™ Accessories

34

Unified Steel<sup>™</sup> offers a wide range of innovative accessories for all of its panel profiles. It is these simple yet well-designed parts and pieces that provide a perfect finish to any roof.



COTTAGE Shingle shown, all Stone Coated Linear parts are 79-inch long.

35

# Have you considered what is underneath your roof?

# Unified Steel<sup>™</sup> Cool Roof System



#### These components provide energy efficiency and give great return on your investment.













Above-Sheathing Ventilation (ASV)

Hot air always rises and creates a natural convection effect. This allows the he