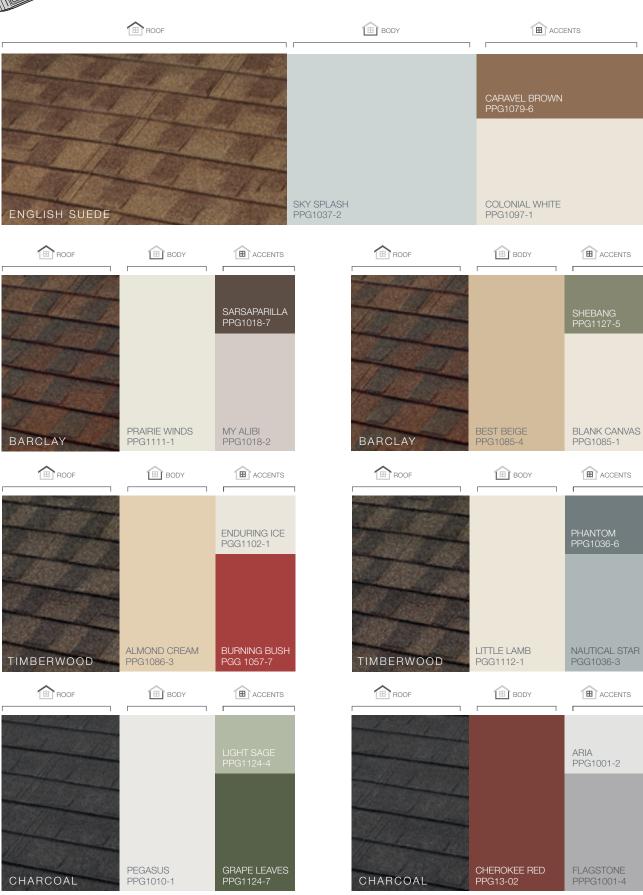

for decades to come and requires little to no maintenance to provide a lasting improvement to your home's curb appeal.





# Why Steel?

## Energy-Efficient

Attic temperatures measured using identical heat sources simulating the sun's radiation comparing Unified Steel™ Stone Coated Roof System with Above Sheathing Ventilation (ASV) to a common asphalt shingle installation. The result is less heat in the attic and lower energy bills.



























J















\*Contact Customer Service to verify availability and confirm the FOB point.

The printed colors shown in this brochure may vary from actual available tile colors. Always use actual product samples for color selection.

J











# SELECT COLOR COMBINATIONS







# COTTAGE Shingle SELECT COLOR COMBINATIONS









#### BARREL-VAULT Tile

#### SELECT COLOR COMBINATIONS





#### PACIFIC Tile

# SELECT COLOR COMBINATIONS



## Unified Steel™ Accessories

34

Unified Steel<sup>™</sup> offers a wide range of innovative accessories for all of its panel profiles. It is these simple yet well-designed parts and pieces that provide a perfect finish to any roof.



COTTAGE Shingle shown, all Stone Coated Linear parts are 79-inch long.

35

# Have you considered what is underneath your roof?

# Unified Steel<sup>™</sup> Cool Roof System



#### These components provide energy efficiency and give great return on your investment.













Above-Sheathing Ventilation (ASV)

Hot air always rises and creates a natural convection effect. This allows the heated air to be exhausted through ventilation, which c