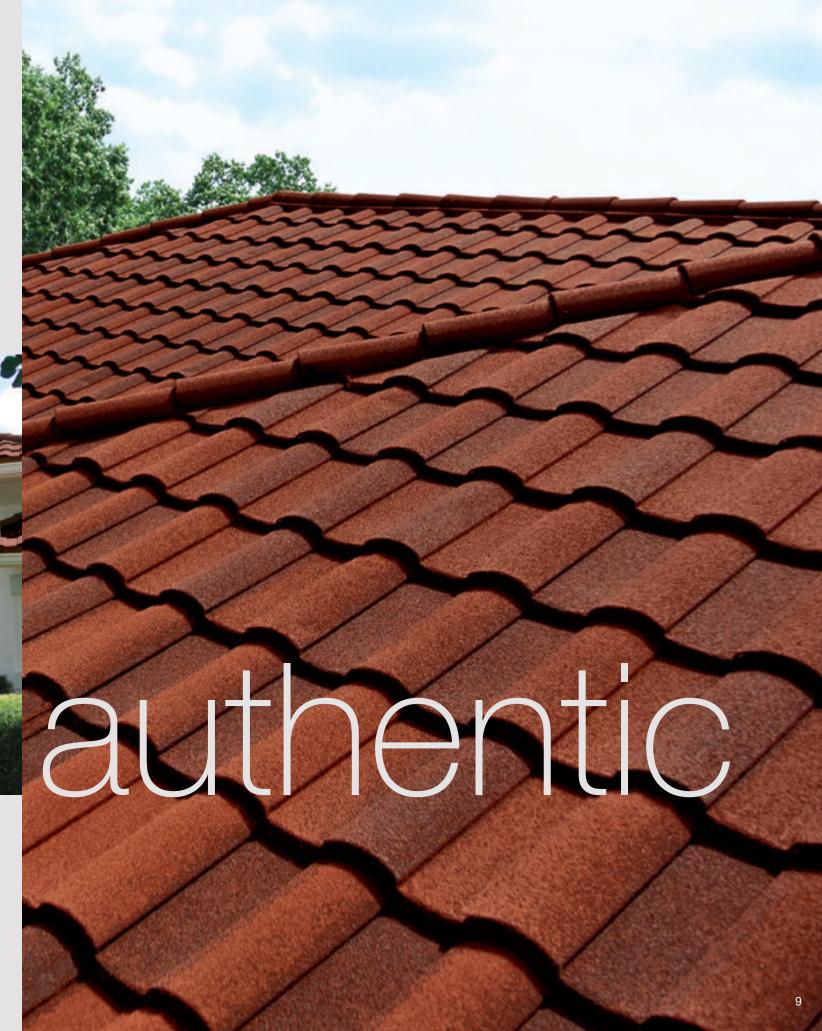

### Beautifully Efficient

Whatever the style, color or finish of your current roof, a Unified Steel™ Stone Coated roof can further enhance the appearance of your home. Whether you want the look of shingle, clay tile, cedar shake or slate, you can select a Unified Steel™ roof that will highlight the beauty and increase the efficiency of your home. It will look beautiful for decades to come and requires little to no maintenance to provide a lasting improvement to your home's curb appeal.