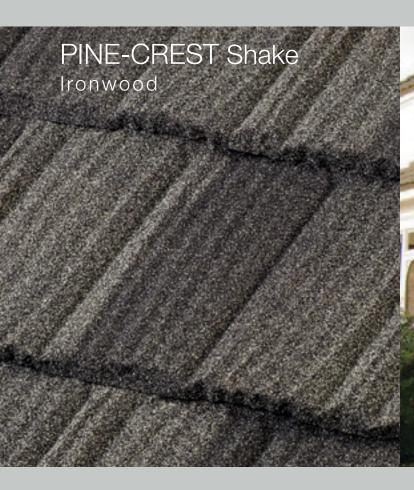

### Beautifully Efficient

Whatever the style, color or finish of your current roof, a Unified Steel™ Stone Coated roof can further enhance the appearance of your home. Whether you want the look of shingle, clay tile, cedar shake or slate, you can select a Unified Steel™ roof that will highlight the beauty and increase the efficiency of your home. It will look beautiful for decades to come and requires little to no maintenance to provide a lasting improvement to your home's curb appeal.