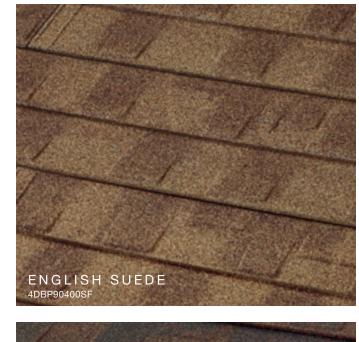

atever the style, color or finish of your current roof, a Unified Steel™ Stone Coated roof can further enhance the appearance of your home. Whether you want the look of shingle, clay tile, cedar shake or slate, you can select a Unified Steel™ roof that will highlight the beauty and increase the efficiency of your home. It will look beautiful for decades to come and requires little to no maintenance to provide a lasting improvement to your home's curb appeal.





# Why Steel?

## Energy-Efficient

Attic temperatures measured using identical heat sources simulating the sun's radiation comparing Unified Steel™ Stone Coated Roof System with Above Sheathing Ventilation (ASV) to a common asphalt shingle installation. The result is less heat in the attic and lower energy bills.



























J















\*Contact Customer Service to verify availability and confirm the FOB point.

The printed colors shown in this brochure may vary from actual available tile colors. Always use actual product samples for color selection.

J











# SELECT COLOR COMBINATIONS







# COTTAGE Shingle SELECT COLOR COMBINATIONS









#### BARREL-VAULT Tile

#### SELECT COLOR COMBINATIONS





#### PACIFIC Tile

# SELECT COLOR COMBINATIONS



## Unified Steel™ Accessories

34

Unified Steel<sup>™</sup> offers a wide range of innovative accessories for all of its panel profiles. It is these simple yet well-designed parts and pieces that provide a perfect finish to any roof.



COTTAGE Shingle shown, all Stone Coated Linear parts are 79-inch long.

35

# Have you considered what i