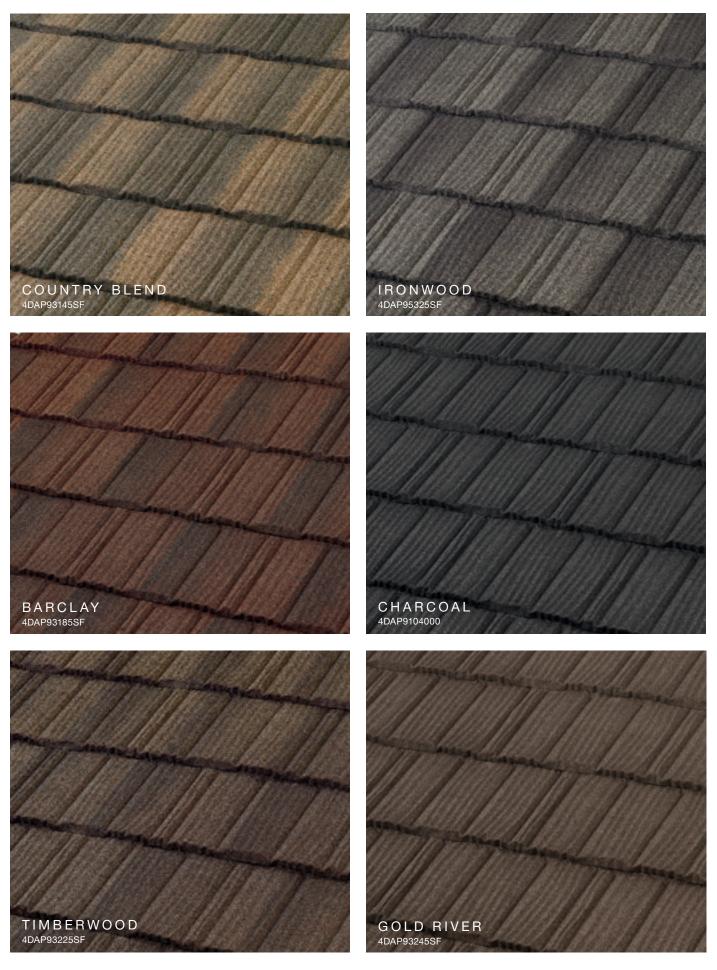

Efficient

Whatever the style, color or finish of your current roof, a Unified Steel™ Stone Coated roof can further enhance the appearance of your home. Whether you want the look of shingle, clay tile, cedar shake or slate, you can select a Unified Steel™ roof that will highlight the beauty and increase the efficiency of your home. It will look beautiful for decades to come and requires little to no maintenance to provide a lasting improvement to your home's curb appeal.





# Why Steel?

## Energy-Efficient

Attic temperatures measured using identical heat sources simulating the sun's radiation comparing Unified Steel™ Stone Coated Roof System with Above Sheathing Ventilation (ASV) to a common asphalt shingle installation. The result is less heat in the attic and lower energy bills.



























J















\*Contact Customer Service to verify availability and confirm the FOB point.

The printed colors shown in this brochure may vary from actual available tile colors. Always use actual product samples for color selection.

J











# SELECT COLOR COMBINATIONS







# COTTAGE Shingle SELECT COLOR COMBINATIONS









#### BARREL-VAULT Tile

#### SELECT COLOR COMBINATIONS





#### PACIFIC Tile

# SELECT COLOR COMBINATIONS



## Unified Steel™ Accessories

34

Unified Steel<sup>™</sup> offers a wide range of innovative accessories for all of its panel profiles. It is these simple yet well-designed parts and pieces that provide a perfect finish to any roof.



COTTAGE Shingle shown, all Stone Coated Linear parts are 79-inch long.

35

# Have you con