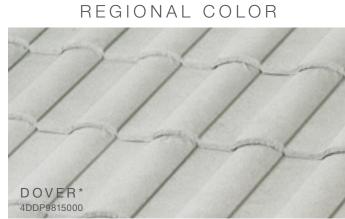

r finish of your current roof, a Unified Steel™ Stone Coated roof can further enhance the appearance of your home. Whether you want the look of shingle, clay tile, cedar shake or slate, you can select a Unified Steel™ roof that will highlight the beauty and increase the efficiency of your home. It will look beautiful for decades to come and requires little to no maintenance to provide a lasting improvement to your home's curb appeal.





# Why Steel?

## Energy-Efficient

Attic temperatures measured using identical heat sources simulating the sun's radiation comparing Unified Steel™ Stone Coated Roof System with Above Sheathing Ventilation (ASV) to a common asphalt shingle installation. The result is less heat in the attic and lower energy bills.



























J















\*Contact Customer Service to verify availability and confirm the FOB point.

The printed colors shown in this brochure may vary from actual available tile colors. Always use actual product samples for color selection.

J











# SELECT COLOR COMBINATIONS







# COTTAGE Shingle SELECT COLOR COMBINATIONS









#### BARREL-VAULT Tile

#### SELECT COLOR COMBINATIONS





#### PACIFIC Tile

# SELECT COLOR COMBINATIONS



## Unified Steel™ Accessories

34

Unified Steel<sup>™</sup> offers a wide range of innovative accessories for all of its panel profiles. It is these simple yet well-designed parts and pieces that provide a perfect finish to any roof.



COTTAGE Shingle shown, all Stone Coated Linear parts are 79-inch long.

35

# Have you considered what is underneath your roof?