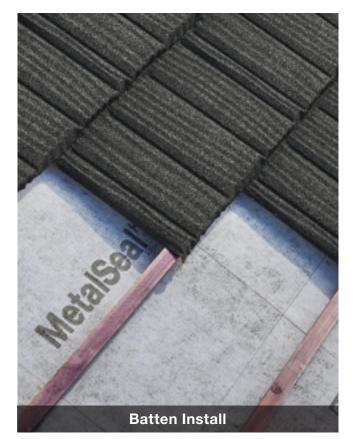

No matter the install method, Batten with Elevated Batten System® (EBS) battens or Direct-to-Deck, a Unified Steel™ Stone Coated roof with ASV can help provide energy savings compared to asphalt shingles.