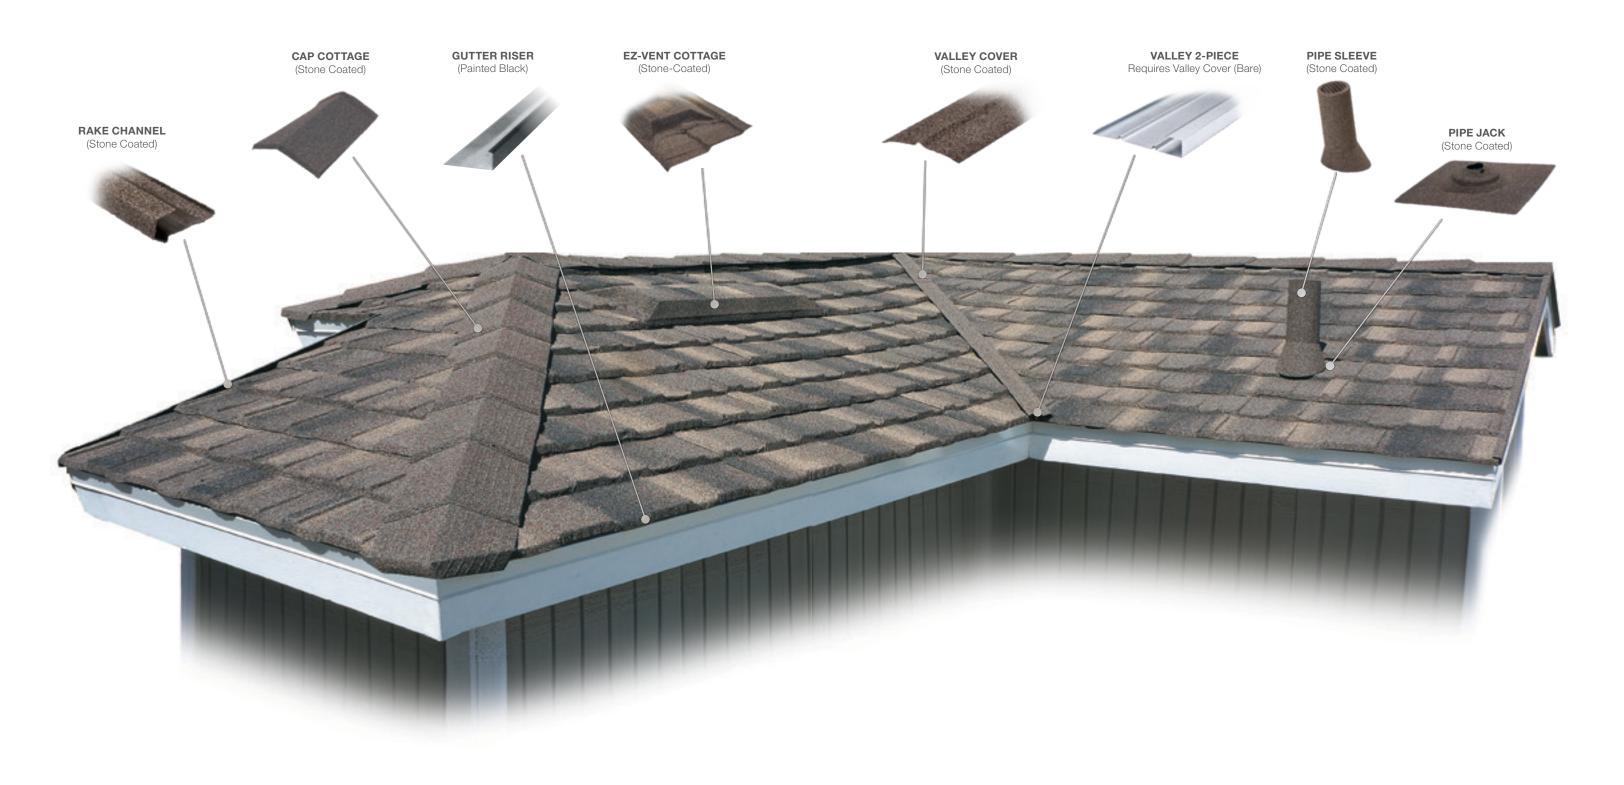

## Unified Steel™ Accessories

34

Unified Steel<sup>™</sup> offers a wide range of innovative accessories for all of its panel profiles. It is these simple yet well-designed parts and pieces that provide a perfect finish to any roof.

COTTAGE Shingle shown, all Stone Coated Linear parts are 79-inch long.

35