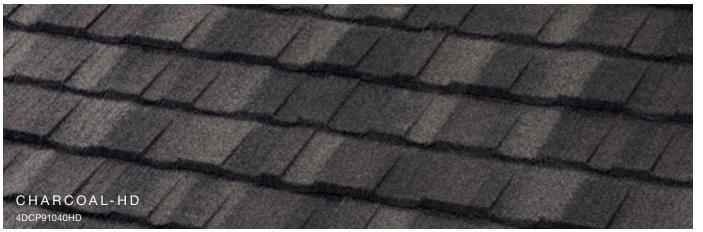

Whatever the style, color or finish of your current roof, a Unified Steel™ Stone Coated roof can further enhance the appearance of your home. Whether you want the look of shingle, clay tile, cedar shake or slate, you can select a Unified Steel™ roof that will highlight the beauty and increase the efficiency of your home. It will look beautiful for decades to come and requires little to no maintenance to provide a lasting improvement to your home's curb appeal.





# Why Steel?

## Energy-Efficient

Attic temperatures measured using identical heat sources simulating the sun's radiation comparing Unified Steel™ Stone Coated Roof System with Above Sheathing Ventilation (ASV) to a common asphalt shingle installation. The result is less heat in the attic and lower energy bills.



























J















\*Contact Customer Service to verify availability and confirm the FOB point.

The printed colors shown in this brochure may vary from actual available tile colors. Always use actual product samples for color selection.

J











# SELECT COLOR COMBINATIONS







# COTTAGE Shingle SELECT COLOR COMBINATIONS









#### BARREL-VAULT Tile

#### SELECT COLOR COMBINATIONS





#### PACIFIC Tile

# SELECT COLOR COMBINATIONS



## Unified Steel™ Accessories

34

Unified Steel<sup>™</sup> offers a wide range of innovative accessories for all of its panel profiles. It is these simple yet well-designed parts and pieces that provide a perfect finish to any roof.



COTTAGE Shingle shown, all Stone Coated Linear parts are 79-inch long.

35

# Have you considered wh