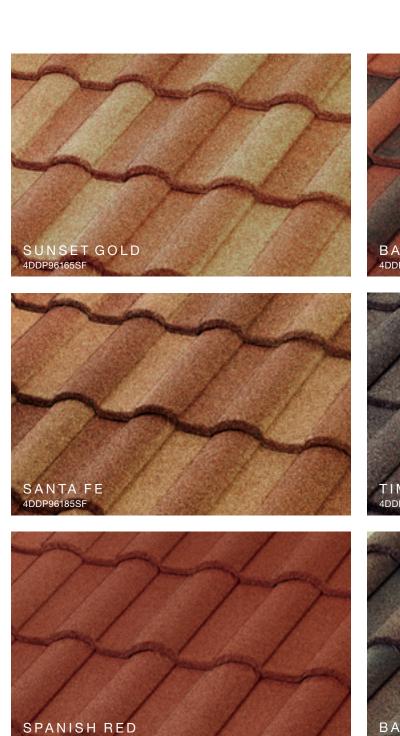

e, color or finish of your current roof, a Unified Steel™ Stone Coated roof can further enhance the appearance of your home. Whether you want the look of shingle, clay tile, cedar shake or slate, you can select a Unified Steel™ roof that will highlight the beauty and increase the efficiency of your home. It will look beautiful for decades to come and requires little to no maintenance to provide a lasting improvement to your home's curb appeal.





# Why Steel?

## Energy-Efficient

Attic temperatures measured using identical heat sources simulating the sun's radiation comparing Unified Steel™ Stone Coated Roof System with Above Sheathing Ventilation (ASV) to a common asphalt shingle installation. The result is less heat in the attic and lower energy bills.



























J















\*Contact Customer Service to verify availability and confirm the FOB point.

The printed colors shown in this brochure may vary from actual available tile colors. Always use actual product samples for color selection.

J











# SELECT COLOR COMBINATIONS







# COTTAGE Shingle SELECT COLOR COMBINATIONS









#### BARREL-VAULT Tile

#### SELECT COLOR COMBINATIONS





#### PACIFIC Tile

# SELECT COLOR COMBINATIONS



## Unified Steel™ Accessories

34

Unified Steel<sup>™</sup> offers a wide range of innovative accessories for all of its panel profiles. It is these simple yet well-designed parts and pieces that provide a perfect finish to any roof.



COTTAGE Shingle shown, all Stone Coated Linear parts are 79-inch long.

35

# Have you considered what is underneath yo