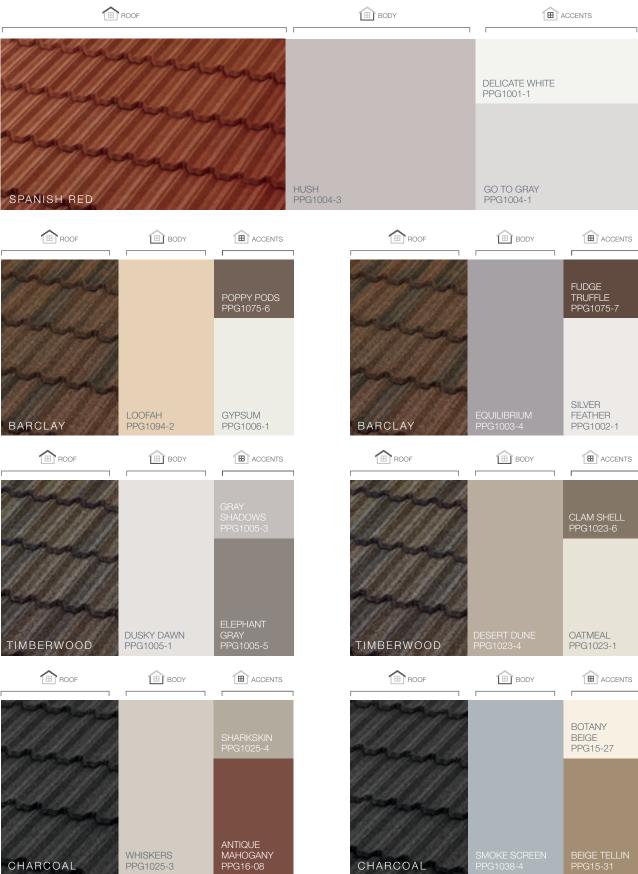

ppeal.





# Why Steel?

## Energy-Efficient

Attic temperatures measured using identical heat sources simulating the sun's radiation comparing Unified Steel™ Stone Coated Roof System with Above Sheathing Ventilation (ASV) to a common asphalt shingle installation. The result is less heat in the attic and lower energy bills.



























J















\*Contact Customer Service to verify availability and confirm the FOB point.

The printed colors shown in this brochure may vary from actual available tile colors. Always use actual product samples for color selection.

J











# SELECT COLOR COMBINATIONS







# COTTAGE Shingle SELECT COLOR COMBINATIONS









#### BARREL-VAULT Tile

#### SELECT COLOR COMBINATIONS





#### PACIFIC Tile

# SELECT COLOR COMBINATIONS



## Unified Steel™ Accessories

34

Unified Steel<sup>™</sup> offers a wide range of innovative accessories for all of its panel profiles. It is these simple yet well-designed parts and pieces that provide a perfect finish to any roof.



COTTAGE Shingle shown, all Stone Coated Linear parts are 79-inch long.

35

# Have you considered what is underneath your roof?

# Unified Steel<sup>™</sup> Cool Roof System



#### These components provide energy efficiency and give great return on your investment.













Above-Sheathing Ventilation (ASV)

Hot air always rises and creates a natural convection effect. This allows the heated air to be exhausted through ventilation, which causes a continuous airflow across the roof deck. The result is a cooler attic and living space in the home.

No