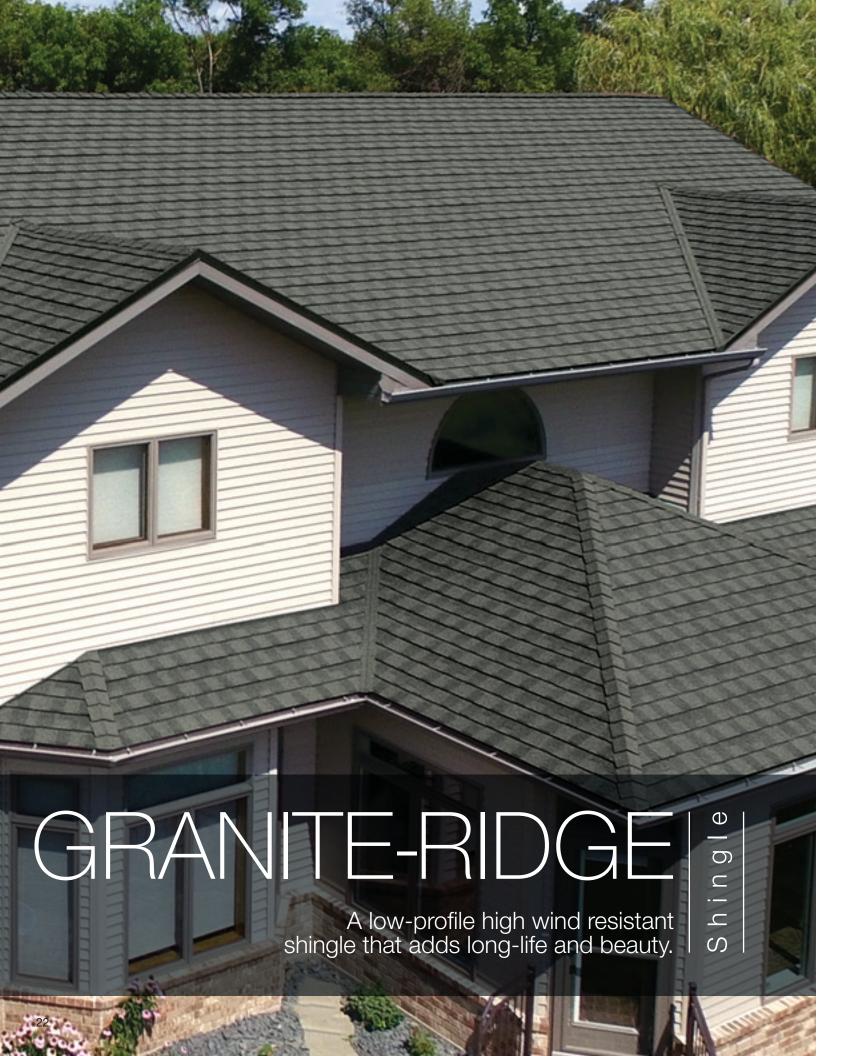

# BEAUTIFUL STRONG LONG-LASTING

Unified Steel<sup>™</sup> Stone Coated Roofing offers five distinct profiles that will enhance the curb appeal and value of any home while providing durability, performance and protection that will last.

### Beautifully Efficient

Whatever the style, color or finish of your current roof, a Unified Steel™ Stone Coated roof can further enhance the appearance of your home. Whether you want the look of shingle, clay tile, cedar shake or slate, you can select a Unified Steel™ roof that will highlight the beauty and increase the efficiency of your home. It will look beautiful for decades to come and requires little to no maintenance to provide a lasting improvement to your home's curb appeal.