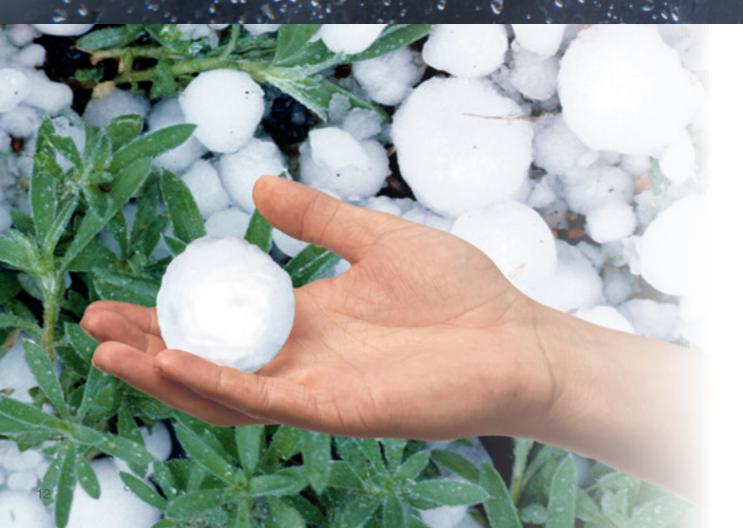

### Hail Impact Tested Roofing

All Unified Steel<sup>™</sup> panels provide Class 4 Hail Impact Resistant rated performance<sup>1</sup>, the best rating available for roofing products. Our material is warranted for hail up to 2-1/2" inches in diameter and winds up to 120 mph², helping protect your home while adding peace of mind. According to an April 2015 analysis by State Farm, hail and wind damage cost the insurer and its policy holders more than \$2.4 billion in 2014<sup>3</sup>.