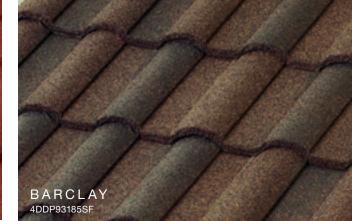

or or finish of your current roof, a Unified Steel™ Stone Coated roof can further enhance the appearance of your home. Whether you want the look of shingle, clay tile, cedar shake or slate, you can select a Unified Steel™ roof that will highlight the beauty and increase the efficiency of your home. It will look beautiful for decades to come and requires little to no maintenance to provide a lasting improvement to your home's curb appeal.





# Why Steel?

## Energy-Efficient

Attic temperatures measured using identical heat sources simulating the sun's radiation comparing Unified Steel™ Stone Coated Roof System with Above Sheathing Ventilation (ASV) to a common asphalt shingle installation. The result is less heat in the attic and lower energy bills.



























J















\*Contact Customer Service to verify availability and confirm the FOB point.

The printed colors shown in this brochure may vary from actual available tile colors. Always use actual product samples for color selection.

J











# SELECT COLOR COMBINATIONS







# COTTAGE Shingle SELECT COLOR COMBINATIONS









#### BARREL-VAULT Tile

#### SELECT COLOR COMBINATIONS





#### PACIFIC Tile

# SELECT COLOR COMBINATIONS



## Unified Steel™ Accessories

34

Unified Steel<sup>™</sup> offers a wide range of innovative accessories for all of its panel profiles. It is these simple yet well-designed parts and pieces that provide a perfect finish to any roof.



COTTAGE Shingle shown, all Stone Coated Linear parts are 79-inch long.

35

# Have you considered what is underneath your roo