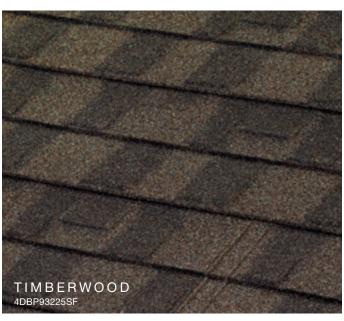

he style, color or finish of your current roof, a Unified Steel™ Stone Coated roof can further enhance the appearance of your home. Whether you want the look of shingle, clay tile, cedar shake or slate, you can select a Unified Steel™ roof that will highlight the beauty and increase the efficiency of your home. It will look beautiful for decades to come and requires little to no maintenance to provide a lasting improvement to your home's curb appeal.





# Why Steel?

## Energy-Efficient

Attic temperatures measured using identical heat sources simulating the sun's radiation comparing Unified Steel™ Stone Coated Roof System with Above Sheathing Ventilation (ASV) to a common asphalt shingle installation. The result is less heat in the attic and lower energy bills.



























J















\*Contact Customer Service to verify availability and confirm the FOB point.

The printed colors shown in this brochure may vary from actual available tile colors. Always use actual product samples for color selection.

J











# SELECT COLOR COMBINATIONS







# COTTAGE Shingle SELECT COLOR COMBINATIONS









#### BARREL-VAULT Tile

#### SELECT COLOR COMBINATIONS





#### PACIFIC Tile

# SELECT COLOR COMBINATIONS



## Unified Steel™ Accessories

34

Unified Steel<sup>™</sup> offers a wide range of innovative accessories for all of its panel profiles. It is these simple yet well-designed parts and pieces that provide a perfect finish to any roof.



COTTAGE Shingle shown, all Stone Coated Linear parts are 79-inch long.

35

# Have you considered what is undern