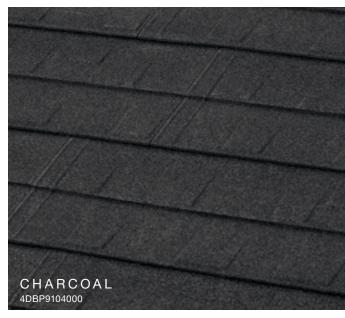

the style, color or finish of your current roof, a Unified Steel™ Stone Coated roof can further enhance the appearance of your home. Whether you want the look of shingle, clay tile, cedar shake or slate, you can select a Unified Steel™ roof that will highlight the beauty and increase the efficiency of your home. It will look beautiful for decades to come and requires little to no maintenance to provide a lasting improvement to your home's curb appeal.





# Why Steel?

## Energy-Efficient

Attic temperatures measured using identical heat sources simulating the sun's radiation comparing Unified Steel™ Stone Coated Roof System with Above Sheathing Ventilation (ASV) to a common asphalt shingle installation. The result is less heat in the attic and lower energy bills.



























J















\*Contact Customer Service to verify availability and confirm the FOB point.

The printed colors shown in this brochure may vary from actual available tile colors. Always use actual product samples for color selection.

J











# SELECT COLOR COMBINATIONS







# COTTAGE Shingle SELECT COLOR COMBINATIONS









#### BARREL-VAULT Tile

#### SELECT COLOR COMBINATIONS





#### PACIFIC Tile

# SELECT COLOR COMBINATIONS



## Unified Steel™ Accessories

34

Unified Steel<sup>™</sup> offers a wide range of innovative accessories for all of its panel profiles. It is these simple yet well-designed parts and pieces that provide a perfect finish to any roof.



COTTAGE Shingle shown, all Stone Coated Linear parts are 79-inch long.

35

# Have you considered what is unde