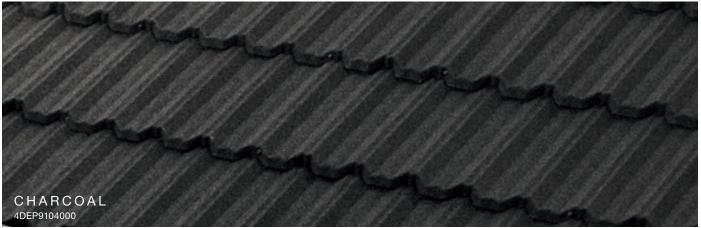

ill highlight the beauty and increase the efficiency of your home. It will look beautiful for decades to come and requires little to no maintenance to provide a lasting improvement to your home's curb appeal.





# Why Steel?

## Energy-Efficient

Attic temperatures measured using identical heat sources simulating the sun's radiation comparing Unified Steel™ Stone Coated Roof System with Above Sheathing Ventilation (ASV) to a common asphalt shingle installation. The result is less heat in the attic and lower energy bills.



























J















\*Contact Customer Service to verify availability and confirm the FOB point.

The printed colors shown in this brochure may vary from actual available tile colors. Always use actual product samples for color selection.

J











# SELECT COLOR COMBINATIONS







# COTTAGE Shingle SELECT COLOR COMBINATIONS









#### BARREL-VAULT Tile

#### SELECT COLOR COMBINATIONS





#### PACIFIC Tile

# SELECT COLOR COMBINATIONS



## Unified Steel™ Accessories

34

Unified Steel<sup>™</sup> offers a wide range of innovative accessories for all of its panel profiles. It is these simple yet well-designed parts and pieces that provide a perfect finish to any roof.



COTTAGE Shingle shown, all Stone Coated Linear parts are 79-inch long.

35

# Have you considered what is underneath your roof?

# Unified Steel<sup>™</sup> Cool Roof System



#### These components provide energy efficiency and give great return on your investment.













Above-Sheathing Ventilation (ASV)

Hot air always rises and creates a natural